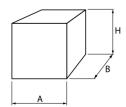

### Mechanical data

| Assembly        | mounted on wall  |
|-----------------|------------------|
| Material        | aluminum         |
| Color           | RAL 9005 (black) |
| Diffuser        | PMMA opal        |
| Weight [kg]     | 0,9              |
| Dimensions [mm] | 120 x 120 x 120  |