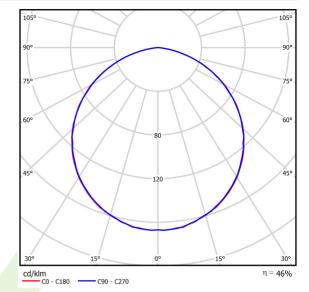

## Light and electrical data

| Light source                        | RETROFIT GU10 (not included)             |
|-------------------------------------|------------------------------------------|
| Luminous flux LED [lm]              | depending on source                      |
| LED power [W]                       | depending on source                      |
| Luminaire luminous flux [lm]        | depending on source                      |
| Power of luminaire [W]              | depending on source                      |
| Luminaire's light efficiency [lm/W] | depending on source                      |
| Color of the light [K]              | depending on source                      |
| CRI                                 | depending on source                      |
| SDCM (LED sources)                  | depending on source                      |
| Beam angle [°]                      | (C0-C180) / (C90-C270) - 111,4° / 111,4° |
| Protection against electric shock   | I                                        |
| Protection degree                   | IP54                                     |
| Voltage                             | 220240 V, 5060 Hz                        |
| Lifetime of LED sources [h]         | depending on source                      |
| Lx/By                               | depending on source                      |
| Driver                              | none                                     |

# A graph of light