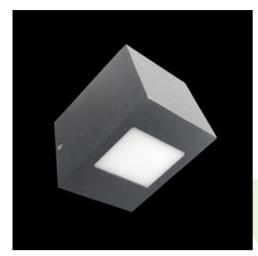

## **Description**

Luminaire for removable LED sources, called Retofit, matching the GU10 holder. The body is made of aluminum painted with a special facade paint resistant to weather conditions. PMMA opal. Very easy assembly and access to the interior. Recommended for balconies lighting.

### Mechanical data

| Assembly        | mounted on wall  |
|-----------------|------------------|
| Material        | aluminum         |
| Color           | RAL 9005 (black) |
| Diffuser        | PMMA opal        |
| Weight [kg]     | 0,9              |
| Dimensions [mm] | 120 x 120 x 120  |