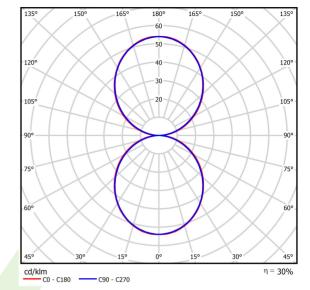

|
| Lifetime of LED sources [h]         | depending on source                    |
| Lx/By                               | depending on source                    |
| Driver                              | none                                   |

### Mechanical data



| Assembly        | mounted on wall                                 |
|-----------------|-------------------------------------------------|
| Material        | aluminum                                        |
| Color           | RAL 7016 (anthracite, metallic, fine structure) |
| Diffuser        | PMMA opal                                       |
| Weight [kg]     | 1,1                                             |
| Dimensions [mm] | 200 x 100 x 110                                 |



# A graph of light