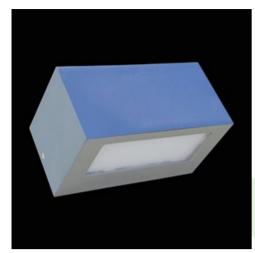

## **Description**

Luminaire for removable LED sources, called Retofit, matching the G9 holder. The body is made of aluminum painted with a special facade paint resistant to weather conditions. PMMA opal. Very easy assembly and access to the interior. Recommended for balconies lighting.

### Mechanical data

| Assembly        | mounted on wall                                 |
|-----------------|-------------------------------------------------|
| Material        | aluminum                                        |
| Color           | RAL 7016 (anthracite, metallic, fine structure) |
| Diffuser        | PMMA opal                                       |
| Weight [kg]     | 1,1                                             |
| Dimensions [mm] | 200 x 100 x 110                                 |