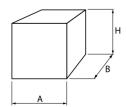

### Mechanical data

| Assembly        | mounted on wall                                 |
|-----------------|-------------------------------------------------|
| Material        | aluminum                                        |
| Color           | RAL 7016 (anthracite, metallic, fine structure) |
| Diffuser        | PMMA opal                                       |
| Weight [kg]     | 1,1                                             |
| Dimensions [mm] | 200 x 100 x 110                                 |