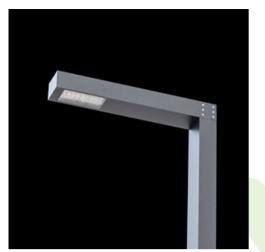

## Product: KUBIK POLE L 15000LM STREET-M E IP65 04 757 / 5000/900MM Index: 19.3159.0012.04

## Description

Outdoor luminary for assembling on a hardened surface (concrete, sett, or basement) equipped with the highly effective power saving LED sources of the newest generation. The system is designed and optimized for lighting streets, parks, gardens. Corrosion resistant extruded aluminum aesthetic housing and special pole arrangement. Easy installation, tool less, easy maintenance. Optimal performance with a glare-free, full cutoff, uniform lighting distribution. Note: Luminaires up to 6 m high can be safely used in the first and third wind zones (according to PN-EN 1991-1-4) and in the third and fourth terrain categories (according to PN-EN 40-3-1: 2004). Il wind zone and other terrain categories require an individual assessment of the maximum binding height. The type and dimensions of the foundation each time depend on the foundation conditions. The final selection of the foundation, in accordance with the Building Law, is the responsibility of the designer of the object.

| Product information       | Category Outdoor luminaires                                   |
|---------------------------|---------------------------------------------------------------|
|                           | Family KUBIK POLE L LED                                       |
|                           | Name KUBIK POLE L 15000LM STREET-M E IP65 04 757 / 5000/900MM |
|                           | Index 19.3159.0012.04                                         |
|                           | EAN 5902107188979                                             |
|                           |                                                               |
| Light and electrical data | Light source LED                                              |
|                           | Luminous flux LED [lm] 14900                                  |
|                           | LED power [W] 100                                             |
|                           | Luminaire luminous flux [Im] 12017                            |
|                           | Power of luminaire [W] 112                                    |
|                           | Luminaire's light efficiency [lm/W] 107,3                     |
|                           | Color of the light [K] 5700                                   |
|                           | CRI >70                                                       |
|                           | Beam angle [°] street light distribution                      |
|                           | Protection against electric shock                             |
|                           | Protection degree IP65                                        |
|                           | Voltage 220240 V, 5060 Hz                                     |
|                           | Lifetime of LED sources [h] 50000                             |
|                           | Lx/By L70/B10                                                 |
|                           | Operating temperature range [°C] -25 ÷ 30                     |
|                           | Driver standard on/off (E)                                    |
|                           | Power factor cos φ >0,95                                      |
|                           | Circuit load capacity 5 (B10), 8 (B16), 8 (C10), 13 (C16)     |
| Mechanical data           | Assembly for the ground                                       |
| T                         | Material aluminum                                             |
|                           | Color RAL 9005 (black)                                        |
|                           | Diffuser transparent polycarbonate                            |
|                           | Impact resistant IK04                                         |
| $\square$                 | Dimensions [mm]       900 x 260 x 5000                        |