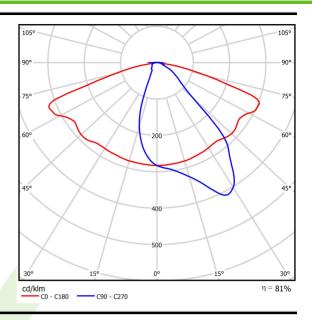

## A graph of light

| Product information       | Category Outdoor luminaires                                   |
|---------------------------|---------------------------------------------------------------|
|                           | Family KUBIK POLE L LED                                       |
|                           | Name KUBIK POLE L 15000LM STREET-M E IP65 04 757 / 5000/900MM |
|                           | Index 19.3159.0012.04                                         |
|                           | EAN 5902107188979                                             |
|                           |                                                               |
| Light and electrical data | Light source LED                                              |
|                           | Luminous flux LED [lm] 14900                                  |
|                           | LED power [W] 100                                             |
|                           | Luminaire luminous flux [Im] 12017                            |
|                           | Power of luminaire [W] 112                                    |
|                           | Luminaire's light efficiency [lm/W] 107,3                     |
|                           | Color of the light [K] 5700                                   |
|                           | CRI >70                                                       |
|                           | Beam angle [°] street light distribution                      |
|                           | Protection against electric shock                             |
|                           | Protection degree IP65                                        |
|                           | Voltage 220240 V, 5060 Hz                                     |
|                           | Lifetime of LED sources [h] 50000                             |
|                           | Lx/By L70/B10                                                 |
|                           | Operating temperature range [°C] -25 ÷ 30                     |
|                           | Driver standard on/off (E)                                    |
|                           | Power factor cos φ >0,95                                      |
|                           | Circuit load capacity 5 (B10), 8 (B16), 8 (C10), 13 (C16)     |
| Mechanical data           | Assembly for the ground                                       |
| T                         | Material aluminum                                             |
|                           | Color RAL 9005 (black)                                        |
|                           | Diffuser transparent polycarbonate                            |
|                           | Impact resistant IK04                                         |
| $\square$                 | Dimensions [mm]       900 x 260 x 5000                        |