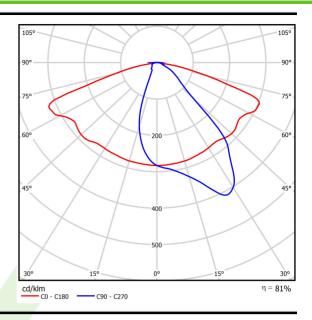

ff (E)                                  |
|                           | Power factor cos φ >0,95                                    |
|                           | Circuit load capacity 6 (B10), 10 (B16), 10 (C10), 17 (C16) |
| Mechanical data           | Assembly for the ground                                     |
|                           | Material aluminum                                           |
|                           | Color RAL 9005 (black)                                      |
|                           | Diffuser transparent polycarbonate                          |
|                           | Impact resistant IK04                                       |
|                           | Dimensions [mm] 900 x 260 x 3000                            |

## A graph of light



## Accessories

Index 17ROFU311151 Name B-51 Foundations



Index 50RO4008 Name ROSA set of galvanized nuts for B-60