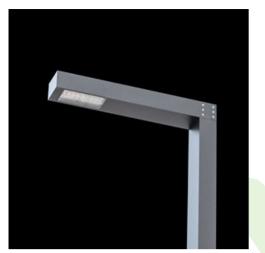

## Product: KUBIK POLE L 10000 STREET-M E IP65 04 757 / 3000/900MM Index: 19.3159.0007.04

## Description

Outdoor luminary for assembling on a hardened surface (concrete, sett, or basement) equipped with the highly effective power saving LED sources of the newest generation. The system is designed and optimized for lighting streets, parks, gardens. Corrosion resistant extruded aluminum aesthetic housing and special pole arrangement. Easy installation, tool less, easy maintenance. Optimal performance with a glare-free, full cutoff, uniform lighting distribution. Note: Luminaires up to 6 m high can be safely used in the first and third wind zones (according to PN-EN 1991-1-4) and in the third and fourth terrain categories (according to PN-EN 40-3-1: 2004). Il wind zone and other terrain categories require an individual assessment of the maximum binding height. The type and dimensions of the foundation each time depend on the foundation conditions. The final selection of the foundation, in accordance with the Building Law, is the responsibility of the designer of the object.

| Product information       | Category Outdoor luminaires                                 |
|---------------------------|-------------------------------------------------------------|
|                           | Family KUBIK POLE L LED                                     |
|                           | Name KUBIK POLE L 10000 STREET-M E IP65 04 757 / 3000/900MM |
|                           | Index 19.3159.0007.04                                       |
|                           | EAN 5902107188900                                           |
|                           |                                                             |
| Light and electrical data | Light source LED                                            |
|                           | Luminous flux LED [Im] 9933                                 |
|                           | LED power [W] 67                                            |
|                           | Luminaire luminous flux [Im] 8011                           |
|                           | Power of luminaire [W] 75                                   |
|                           | Luminaire's light efficiency [lm/W] 106,8                   |
|                           | Color of the light [K] 5700                                 |
|                           | CRI >70                                                     |
|                           | Beam angle [°] street light distribution                    |
|                           | Protection against electric shock                           |
|                           | Protection degree IP65                                      |
|                           | Voltage 220240 V, 5060 Hz                                   |
|                           | Lifetime of LED sources [h] 50000                           |
|                           | Lx/By L70/B10                                               |
|                           | Operating temperature range [°C] -25 ÷ 30                   |
|                           | Driver standard on/off (E)                                  |
|                           | Power factor cos φ >0,95                                    |
|                           | Circuit load capacity 6 (B10), 10 (B16), 10 (C10), 17 (C16) |
| Mechanical data           | Assembly for the ground                                     |
|                           | Material aluminum                                           |
|                           | Color RAL 9005 (black)                                      |
|                           | Diffuser transparent polycarbonate                          |
|                           | Impact resistant IK04                                       |
|                           | Dimensions [mm] 900 x 260 x 3000                            |