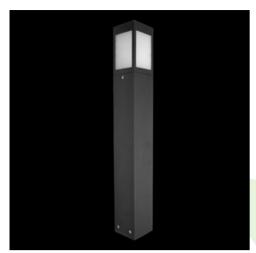

Product: KUBIK POLE 100 4S E27 POD LED MAX.15W/230V IP65 25 / L-740MM

Index: 19.3157.0002.25

### **Description**

Luminaire for intercheangable LED light sources so called Retofit suitable for E27 frame. The body is made of aluminum painted with special facade paint which is resistant to weather conditions. PMMA milky colour diffuser. Very easy mounting and acess to the interior of the luminaire.

### **Product information**

| Category | Outdoor luminaires                                           |
|----------|--------------------------------------------------------------|
| Family   | KUBIK POLE 100                                               |
| Name     | KUBIK POLE 100 4S E27 POD LED MAX.15W/230V IP65 25 / L-740MM |
| Index    | 19.3157.0002.25                                              |
| EAN      | 5902107175498                                                |

### Mechanical data

| Assembly         | for the ground                                  |
|------------------|-------------------------------------------------|
| Material         | aluminum                                        |
| Color            | RAL 7016 (anthracite, metallic, fine structure) |
| Diffuser         | PMMA opal                                       |
| Impact resistant | IK08                                            |
| Weight [kg]      | 2,05                                            |
| Dimensions [mm]  | 100 x 100 x 740                                 |