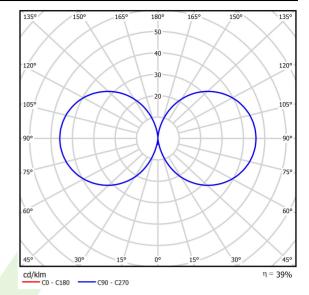

## Light and electrical data

| Light source                        | RETROFIT E27 (not included)   |
|-------------------------------------|-------------------------------|
| Luminous flux LED [lm]              | depending on source           |
| LED power [W]                       | depending on source           |
| Luminaire luminous flux [lm]        | depending on source           |
| Power of luminaire [W]              | depending on source           |
| Luminaire's light efficiency [lm/W] | depending on source           |
| Color of the light [K]              | depending on source           |
| CRI                                 | depending on source           |
| SDCM (LED sources)                  | depending on source           |
| Beam angle [°]                      | asymmetric light distribution |
| Protection against electric shock   | I                             |
| Protection degree                   | IP65                          |
| Voltage                             | 220240 V, 5060 Hz             |
| Lifetime of LED sources [h]         | depending on source           |
| Lx/By                               | depending on source           |
| Driver                              | none                          |
|                                     |                               |