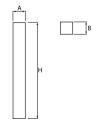

### Mechanical data

| Assembly         | for the ground                                  |
|------------------|-------------------------------------------------|
| Material         | aluminum                                        |
| Color            | RAL 7016 (anthracite, metallic, fine structure) |
| Diffuser         | PMMA opal                                       |
| Impact resistant | IK08                                            |
| Weight [kg]      | 2,05                                            |
| Dimensions [mm]  | 100 x 100 x 740                                 |