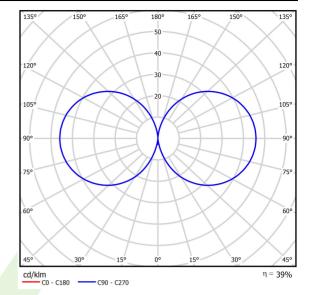

| Protection degree                   | IP65                          |
| Voltage                             | 220240 V, 5060 Hz             |
| Lifetime of LED sources [h]         | depending on source           |
| Lx/By                               | depending on source           |
| Driver                              | none                          |
|                                     |                               |

#### Mechanical data



| Assembly         | for the ground   |
|------------------|------------------|
| Material         | aluminum         |
| Color            | RAL 9005 (black) |
| Diffuser         | PMMA opal        |
| Impact resistant | IK08             |
| Weight [kg]      | 2,21             |
| Dimensions [mm]  | 100 x 100 x 740  |



# A graph of light