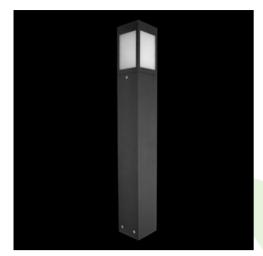

### **Description**

Luminaire for intercheangable LED light sources so called Retofit suitable for E27 frame. The body is made of aluminum painted with special facade paint which is resistant to weather conditions. PMMA milky colour diffuser. Very easy mounting and acess to the interior of the luminaire.

### **Product information**

| Category | Outdoor luminaires                                          |
|----------|-------------------------------------------------------------|
| Family   | KUBIK POLE 100                                              |
| Name     | KUBIK POLE 100 4S E27 POD LED MAX.15W/230V IP65 04/ L-740MM |
| Index    | 19.3157.0002.04                                             |
| EAN      | 5902107201456                                               |

#### Mechanical data

| Assembly         | for the ground   |
|------------------|------------------|
| Material         | aluminum         |
| Color            | RAL 9005 (black) |
| Diffuser         | PMMA opal        |
| Impact resistant | IK08             |
| Weight [kg]      | 2,21             |
| Dimensions [mm]  | 100 x 100 x 740  |