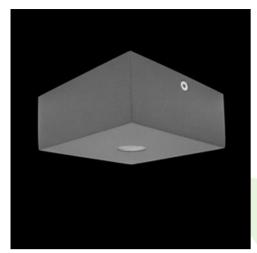

Product: KUBIK CEILING SLIM LED 1X2,4W 24°/4000K E IP65 25

Index: 19.3151.0002.25

## **Description**

An outdoor fitting designed for ceiling mounting. The body is made of aluminum. Energy-efficient fitting made of component parts produced by renowned companies. Ergonomic shapes of the fitting enable the application of the Kubik-type fitting almost in every building. The assembly is very easy. Level of protection against penetration of dust and water - IP65. Kubik Ceiling Slim LED luminaire relative to the standard version has a smaller height. Kubik Ceiling Slim LED is more slim, and thus stands out from the ceiling for only 5 cm.

## Mechanical data

| Assembly         | surface mounted on ceiling                      |
|------------------|-------------------------------------------------|
| Material         | aluminum                                        |
| Color            | RAL 7016 (anthracite, metallic, fine structure) |
| Diffuser         | transparent polycarbonate                       |
| Impact resistant | IK09                                            |
| Weight [kg]      | 0,36                                            |
| Dimensions [mm]  | 100 x 100 x 50                                  |