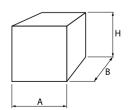

## Mechanical data

| Assembly         | surface mounted on ceiling                      |
|------------------|-------------------------------------------------|
| Material         | aluminum                                        |
| Color            | RAL 7016 (anthracite, metallic, fine structure) |
| Diffuser         | transparent polycarbonate                       |
| Impact resistant | IK09                                            |
| Weight [kg]      | 0,36                                            |
| Dimensions [mm]  | 100 x 100 x 50                                  |