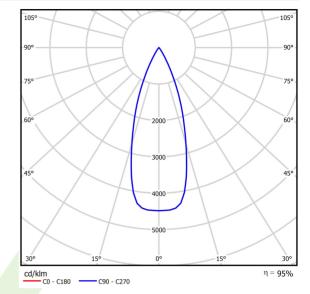

### Light and electrical data

| Light source                        | LED                                       |
|-------------------------------------|-------------------------------------------|
| Luminous flux LED [lm]              | 187                                       |
| LED power [W]                       | 2                                         |
| Luminaire luminous flux [lm]        | 178                                       |
| Power of luminaire [W]              | 4                                         |
| Luminaire's light efficiency [lm/W] | 44,5                                      |
| Color of the light [K]              | 4000                                      |
| CRI                                 | >80                                       |
| Beam angle [°]                      | (C0-C180) / (C90-C270) - 36° / 36°        |
| Protection against electric shock   | I                                         |
| Protection degree                   | IP65                                      |
| Voltage                             | 220240 V, 5060 Hz                         |
| Lifetime of LED sources [h]         | 50000                                     |
| Lx/By                               | L70/B50                                   |
| Operating temperature range [°C]    | -25 ÷ 30                                  |
| Driver                              | standard on/off (E)                       |
| Power factor cos φ                  | >0,5                                      |
| Circuit load capacity               | 80 (B10), 157 (B16), 265 (C10), 317 (C16) |

# A graph of light