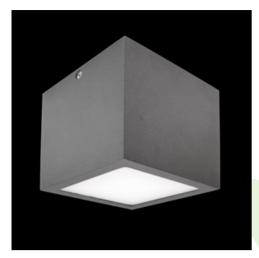

Product: KUBIK CEILING ECO LED 1X GU10 IP54 34

Index: 19.3148.0001.34

## **Description**

Architectural luminaire designed for ceiling mounting. The body is made of aluminum. Interchangeable light sources with the popular GU10 socket. The ergonomic shapes of the luminaire allow the use of KUBIK in almost every building. Very easy assembly. Luminaire with IP54 protection rating.

## **Product information**

| Category | Outdoor luminaires                    |  |
|----------|---------------------------------------|--|
| Family   | KUBIK CEILING ECO LED                 |  |
| Name     | KUBIK CEILING ECO LED 1X GU10 IP54 34 |  |
| Index    | 19.3148.0001.34                       |  |
| EAN      | 5902107250874                         |  |

#### Mechanical data

| Assembly         | surface mounted on ceiling    |
|------------------|-------------------------------|
| Material         | aluminum                      |
| Color            | RAL 9016 (white)              |
| Diffuser         | PC (opalescent polycarbonate) |
| Impact resistant | IK04                          |
| Weight [kg]      | 0,85                          |
| Dimensions [mm]  | 120 x 120 x 120               |