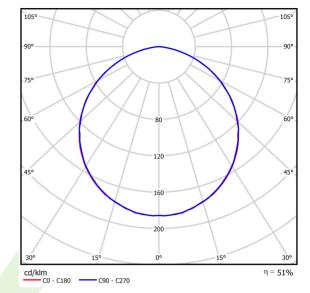

# Light and electrical data

| Light source                        | RETROFIT GU10 (not included)             |
|-------------------------------------|------------------------------------------|
| Luminous flux LED [lm]              | depending on source                      |
| LED power [W]                       | depending on source                      |
| Luminaire luminous flux [lm]        | depending on source                      |
| Power of luminaire [W]              | depending on source                      |
| Luminaire's light efficiency [lm/W] | depending on source                      |
| Color of the light [K]              | depending on source                      |
| CRI                                 | depending on source                      |
| SDCM (LED sources)                  | depending on source                      |
| Beam angle [°]                      | (C0-C180) / (C90-C270) - 111,4° / 111,4° |
| Protection against electric shock   | I                                        |
| Protection degree                   | IP54                                     |
| Voltage                             | 220240 V, 5060 Hz                        |
| Lifetime of LED sources [h]         | depending on source                      |
| Lx/By                               | depending on source                      |
| Driver                              | none                                     |

# A graph of light