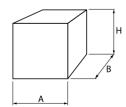

#### Mechanical data

| Assembly         | surface mounted on ceiling    |
|------------------|-------------------------------|
| Material         | aluminum                      |
| Color            | RAL 9016 (white)              |
| Diffuser         | PC (opalescent polycarbonate) |
| Impact resistant | IK04                          |
| Weight [kg]      | 0,85                          |
| Dimensions [mm]  | 120 x 120 x 120               |