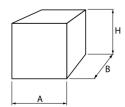

## Mechanical data

| Assembly         | surface mounted on ceiling    |
|------------------|-------------------------------|
| Material         | aluminum                      |
| Color            | RAL 9005 (black)              |
| Diffuser         | PC (opalescent polycarbonate) |
| Impact resistant | IK04                          |
| Weight [kg]      | 0,8                           |
| Dimensions [mm]  | 120 x 120 x 120               |