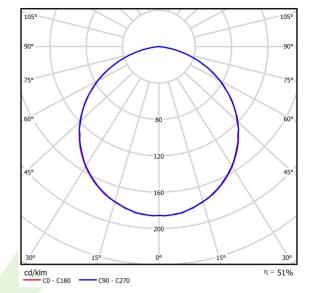

| Light source                        | RETROFIT GU10 (not included)             |
|-------------------------------------|------------------------------------------|
| Luminous flux LED [lm]              | depending on source                      |
| LED power [W]                       | depending on source                      |
| Luminaire luminous flux [lm]        | depending on source                      |
| Power of luminaire [W]              | depending on source                      |
| Luminaire's light efficiency [lm/W] | depending on source                      |
| Color of the light [K]              | depending on source                      |
| CRI                                 | depending on source                      |
| SDCM (LED sources)                  | depending on source                      |
| Beam angle [°]                      | (C0-C180) / (C90-C270) - 111,4° / 111,4° |
| Protection against electric shock   | I                                        |
| Protection degree                   | IP54                                     |
| Voltage                             | 220240 V, 5060 Hz                        |
| Lifetime of LED sources [h]         | depending on source                      |
| Lx/By                               | depending on source                      |
| Driver                              | none                                     |
|                                     |                                          |

## A graph of light