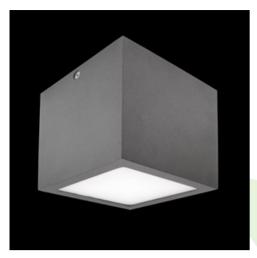

## **Description**

Architectural luminaire designed for ceiling mounting. The body is made of aluminum. Interchangeable light sources with the popular GU10 socket. The ergonomic shapes of the luminaire allow the use of KUBIK in almost every building. Very easy assembly. Luminaire with IP54 protection rating.

## Mechanical data

| Assembly         | surface mounted on ceiling    |
|------------------|-------------------------------|
| Material         | aluminum                      |
| Color            | RAL 9005 (black)              |
| Diffuser         | PC (opalescent polycarbonate) |
| Impact resistant | IK04                          |
| Weight [kg]      | 0,8                           |
| Dimensions [mm]  | 120 x 120 x 120               |