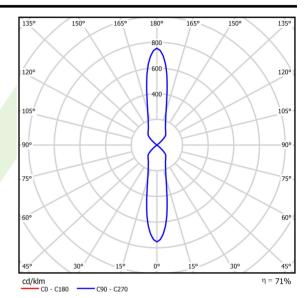

## Light and electrical data

| Light source                              | LED                                    |
|-------------------------------------------|----------------------------------------|
| Luminous flux LED [lm]                    | 4400                                   |
| LED power [W]                             | 22,2                                   |
| Luminaire luminous flux [lm]              | 3114                                   |
| Power of luminaire [W]                    | 25,2                                   |
| Luminaire's light efficiency [lm/W]       | 123,6                                  |
| Color of the light [K]                    | 3000                                   |
| CRI                                       | 85                                     |
| SDCM (LED sources)                        | 2                                      |
| Beam angle [°]                            | (C0-C180) / (C90-C270) - 23,6° / 23,6° |
| Photobiological risk class (IEC/EN 62471) | RG1                                    |
| Protection against electric shock         | I                                      |
| Protection degree                         | IP65                                   |
| Voltage                                   | 220240 V, 5060 Hz                      |
| Lifetime of LED sources [h]               | 95000 (1) / 100000 (2) / 100000 (3)    |
| Lx/By                                     | L90/B10 (1) / L80/B10 (2) / L70/B10    |
|                                           | (3)                                    |
| Operating temperature range [°C]          | (3)<br>-25 ÷ 30                        |
| Operating temperature range [°C] Driver   | •                                      |
| 1 0 1 0 1 1                               | -25 ÷ 30                               |

# A graph of light