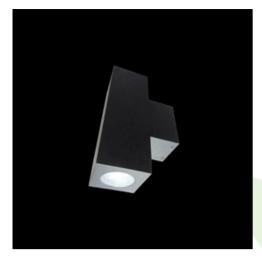

## **Description**

Luminary adapted to be mounted on walls. High lighting efficiency LEDs were used. Its body is made from anodized aluminum profile. It is resistant to solids, dust, and liquids penetration – IP65. This type of luminary is recommended for decorative or accent illumination of buldings.

## **Mechanical data**

| Assembly         | mounted on wall                           |
|------------------|-------------------------------------------|
| Material         | aluminum                                  |
| Color            | RAL 9006 (grey, metallic, fine structure) |
| Diffuser         | transparent polycarbonate                 |
| Impact resistant | IK06                                      |
| Weight [kg]      | 3,58                                      |
| Dimensions [mm]  | 210 x 120 x 370                           |