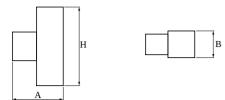

## **Mechanical data**

| Assembly         | mounted on wall                           |
|------------------|-------------------------------------------|
| Material         | aluminum                                  |
| Color            | RAL 9006 (grey, metallic, fine structure) |
| Diffuser         | transparent polycarbonate                 |
| Impact resistant | IK06                                      |
| Weight [kg]      | 3,58                                      |
| Dimensions [mm]  | 210 x 120 x 370                           |