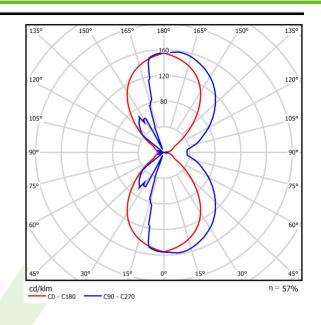

# A graph of light

Luminous flux tolerance +/- 10%. Power tolerance +/- 10%. Technical data may be changed. Photos of the luminaires may differ from reality. Date of last update: 22-08-2025