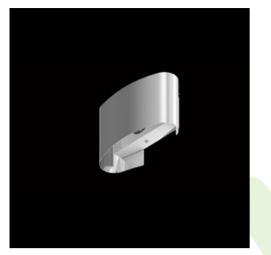

## Description

Architectural luminaire, wall mounted for decorative or accent lighting of representative interiors, halls or corridors. Eagerly used in such facilities as hotels, palaces, villas or art galleries. The body is made of steel painted white (RAL 9016). Other colors available upon special request. Luminaire reflector made of polished stainless steel (possibility of painting in white). The product is available in two variants due to the light source. It can be equipped with LED sources and an electronic driver or have a G9 base for interchangeable sources of general use that do not require a dedicated driver. In-direct luminaire.