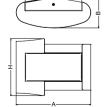

| grey                                                                                                                                 |
|                           | Diffuser                                                                                                                                        | none                                                                                                                                 |
|                           | Dinuser                                                                                                                                         | none                                                                                                                                 |

Impact resistant

Dimensions [mm]



# A graph of light





Luminous flux tolerance +/- 10%. Power tolerance +/- 10%. Technical data may be changed. Photos of the luminaires may differ from reality. Date of last update: 22-08-2025