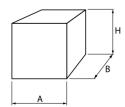

### Mechanical data

| Assembly        | mounted on wall  |
|-----------------|------------------|
| Material        | aluminum         |
| Color           | RAL 9005 (black) |
| Diffuser        | none             |
| Weight [kg]     | 0,65             |
| Dimensions [mm] | 120 x 120 x 120  |