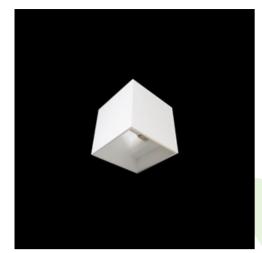

### **Description**

Luminaire for interchangeable LED sources (called retrofit) with a G9 base. The body is made of aluminum. The open design provides very easy access to the source and its replacement, and very easy mounting on the wall as well. Simple construction giving an interesting light effect. Recommended for decorative lighting of passages, corridors or staircases.

### Mechanical data

| Assembly        | mounted on wall  |
|-----------------|------------------|
| Material        | aluminum         |
| Color           | RAL 9005 (black) |
| Diffuser        | none             |
| Weight [kg]     | 0,65             |
| Dimensions [mm] | 120 x 120 x 120  |