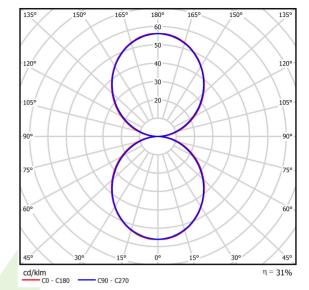

## Light and electrical data

| Light source                        | RETROFIT G9 (not included)             |
|-------------------------------------|----------------------------------------|
| Luminous flux LED [lm]              | depending on source                    |
| LED power [W]                       | depending on source                    |
| Luminaire luminous flux [lm]        | depending on source                    |
| Power of luminaire [W]              | depending on source                    |
| Luminaire's light efficiency [lm/W] | depending on source                    |
| Color of the light [K]              | depending on source                    |
| CRI                                 | depending on source                    |
| SDCM (LED sources)                  | depending on source                    |
| Beam angle [°]                      | (C0-C180) / (C90-C270) - 109° / 107,2° |
| Protection against electric shock   | I                                      |
| Protection degree                   | IP20                                   |
| Voltage                             | 220240 V, 5060 Hz                      |
| Lifetime of LED sources [h]         | depending on source                    |
| Lx/By                               | depending on source                    |
| Driver                              | none                                   |

# A graph of light