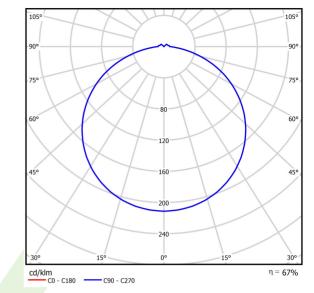

## Light and electrical data

| Light source                        | LED                                      |
|-------------------------------------|------------------------------------------|
| Luminous flux LED [lm]              | 1653                                     |
| LED power [W]                       | 12                                       |
| Luminaire luminous flux [lm]        | 1114                                     |
| Power of luminaire [W]              | 14                                       |
| Luminaire's light efficiency [lm/W] | 79,6                                     |
| Color of the light [K]              | 4000                                     |
| CRI                                 | >80                                      |
| SDCM (LED sources)                  | 3                                        |
| Beam angle [°]                      | (C0-C180) / (C90-C270) - 118,2° / 118,2° |
| Protection against electric shock   | II                                       |
| Protection degree                   | IP54                                     |
| Voltage                             | 220240 V, 5060 Hz                        |
| Lifetime of LED sources [h]         | 54000                                    |
| Lx/By                               | L90                                      |
| Operating temperature range [°C]    | 0 ÷ 40                                   |
| Driver                              | standard on/off (E)                      |

# A graph of light