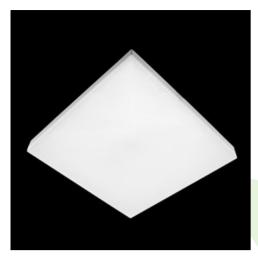

### **Description**

Surface mounted or wall luminary equipped in highly efficient LED panels. Luminary body and diffuser made from IK10 impact resistant material. The product is equipped with a microwave motion sensor.

#### Mechanical data

| Assembly         | surface mounted on ceiling or on wall |
|------------------|---------------------------------------|
| Material         | polycarbonate                         |
| Color            | white                                 |
| Diffuser         | PC (opalescent polycarbonate)         |
| Impact resistant | IK10                                  |
| Dimensions [mm]  | 280 x 280 x 63                        |