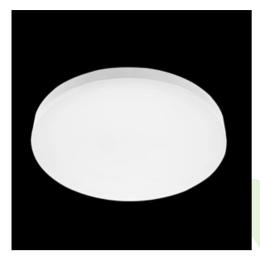

Product: PLAFOND ROUND LED 2000 PC E IP54 840 EDRE18/WH/4000

Index: 19.3092.0003.34

## **Description**

Surface mounted or wall luminary equipped in highly efficient LED panels. Luminary body and diffuser made from IK10 impact resistant material.

## **Product information**

| Category | Surface mounted luminaires                          |
|----------|-----------------------------------------------------|
| Family   | PLAFOND ROUND LED                                   |
| Name     | PLAFOND ROUND LED 2000 PC E IP54 840 EDRE18/WH/4000 |
| Index    | 19.3092.0003.34                                     |