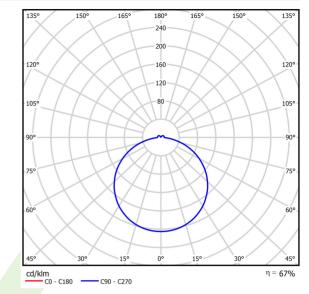

# Light and electrical data

| Light source                        | LED                                      |
|-------------------------------------|------------------------------------------|
| Luminous flux LED [lm]              | 2480                                     |
| LED power [W]                       | 20                                       |
| Luminaire luminous flux [lm]        | 1651                                     |
| Power of luminaire [W]              | 23                                       |
| Luminaire's light efficiency [lm/W] | 71,8                                     |
| Color of the light [K]              | 4000                                     |
| CRI                                 | >80                                      |
| SDCM (LED sources)                  | 3                                        |
| Beam angle [°]                      | (C0-C180) / (C90-C270) - 117,8° / 117,8° |
| Protection against electric shock   | II                                       |
| Protection degree                   | IP54                                     |
| Voltage                             | 220240 V, 5060 Hz                        |
| Lifetime of LED sources [h]         | 54000                                    |
| Lx/By                               | L90                                      |
| Operating temperature range [°C]    | 0 ÷ 40                                   |
| Driver                              | standard on/off (E)                      |

# A graph of light