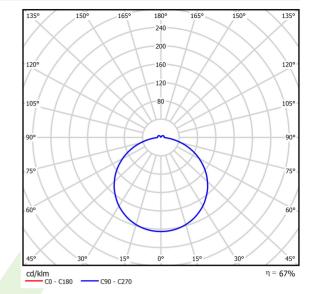

# A graph of light

# Light and electrical data

| Light source                        | LED                                      |
|-------------------------------------|------------------------------------------|
| Luminous flux LED [lm]              | 1600                                     |
| LED power [W]                       | 12                                       |
| Luminaire luminous flux [lm]        | 1065                                     |
| Power of luminaire [W]              | 14                                       |
| Luminaire's light efficiency [lm/W] | 76,1                                     |
| Color of the light [K]              | 4000                                     |
| CRI                                 | >80                                      |
| SDCM (LED sources)                  | 3                                        |
| Beam angle [°]                      | (C0-C180) / (C90-C270) - 117,8° / 117,8° |
| Protection against electric shock   | II                                       |
| Protection degree                   | IP54                                     |
| Voltage                             | 220240 V, 5060 Hz                        |
| Lifetime of LED sources [h]         | 54000                                    |
| Lx/By                               | L90                                      |
| Operating temperature range [°C]    | 0 ÷ 40                                   |
| Driver                              | standard on/off (E)                      |