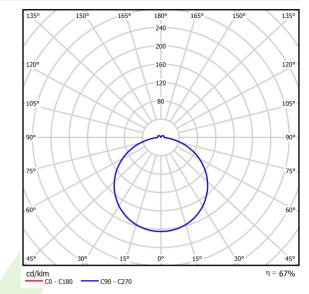

# Light and electrical data

| Light source                        | LED                                      |
|-------------------------------------|------------------------------------------|
| Luminous flux LED [lm]              | 2945                                     |
| LED power [W]                       | 26                                       |
| Luminaire luminous flux [lm]        | 1960                                     |
| Power of luminaire [W]              | 28                                       |
| Luminaire's light efficiency [lm/W] | 70                                       |
| Color of the light [K]              | 4000                                     |
| CRI                                 | >80                                      |
| SDCM (LED sources)                  | 3                                        |
| Beam angle [°]                      | (C0-C180) / (C90-C270) - 117,8° / 117,8° |
| Protection against electric shock   | II                                       |
| Protection degree                   | IP54                                     |
| Voltage                             | 220240 V, 5060 Hz                        |
| Lifetime of LED sources [h]         | 54000                                    |
| Lx/By                               | L90                                      |
| Operating temperature range [°C]    | 0 ÷ 40                                   |
| Driver                              | standard on/off (E)                      |

# A graph of light