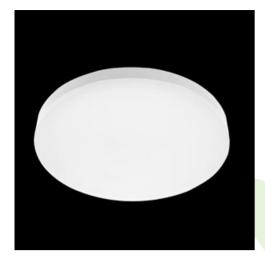

Product: PLAFOND ROUND LED 2500 PC E IP54 840 EDRE24/WH/4000

Index: 19.3092.0005.34

## **Description**

Surface mounted or wall luminary equipped in highly efficient LED panels. Luminary body and diffuser made from IK10 impact resistant material.

## **Product information**

| Category | Surface mounted luminaires                          |
|----------|-----------------------------------------------------|
| Family   | PLAFOND ROUND LED                                   |
| Name     | PLAFOND ROUND LED 2500 PC E IP54 840 EDRE24/WH/4000 |
| Index    | 19 3092 0005 34                                     |

#### Mechanical data

| Assembly         | surface mounted on ceiling or on wall |
|------------------|---------------------------------------|
| Material         | polycarbonate                         |
| Color            | white                                 |
| Diffuser         | PC (opalescent polycarbonate)         |
| Impact resistant | IK10                                  |
| Dimensions [mm]  | Ø280 x 63                             |