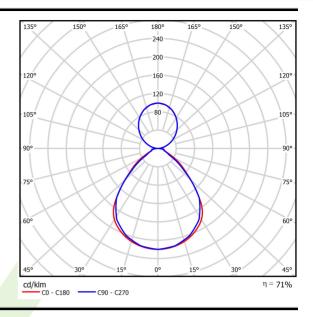

|  |
|                                           |  |
| 220240 V, 5060 Hz                         |  |
| 100000 (1) / 147000 (2)                   |  |
| 2)                                        |  |
|                                           |  |
| standard on/off (E)                       |  |
|                                           |  |
| C10), 35 (C16)                            |  |
|                                           |  |
| heet                                      |  |
| RAL 9006 (grey, metallic, fine structure) |  |
| cro-prismatic                             |  |
|                                           |  |
|                                           |  |
|                                           |  |

## A graph of light



## Accessories

Index 6E1-500KW21K-3Y

Name SUSPENSION NEW TYPE-G+H 21 LENGHT 1,5M WIRE 3X SET TYPE-Y