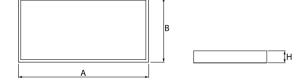

#### Mechanical data

| Assembly         | surface mounted on slings                 |
|------------------|-------------------------------------------|
| Material         | steel sheet                               |
| Color            | RAL 9006 (gray, metallic, fine structure) |
| Diffuser         | Micro-PRM (micro-prismatic diffuser PMMA) |
| Impact resistant | IK04                                      |
| Dimensions [mm]  | 1245 x 160 x 62                           |