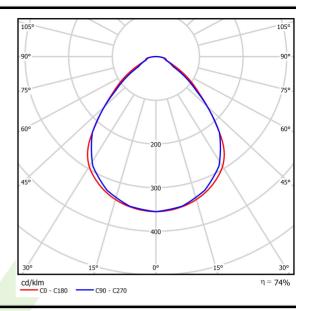

# Light and electrical data

| LED                                 |
|-------------------------------------|
| 4565                                |
| 23,4                                |
| 3390                                |
| 24,7                                |
| 137,2                               |
| 4000                                |
| >80                                 |
| 3                                   |
| (C0-C180) / (C90-C270) - 89° / 89°  |
| I                                   |
| IP20                                |
| 220240 V, 5060 Hz                   |
| 100000 (1) / 147000 (2)             |
| 100000 (1) / 14/000 (2)             |
| L80/B10 (1) / L70/B50 (2)           |
| ., , ,                              |
| L80/B10 (1) / L70/B50 (2)           |
| L80/B10 (1) / L70/B50 (2)<br>5 ÷ 30 |
|                                     |

# A graph of light