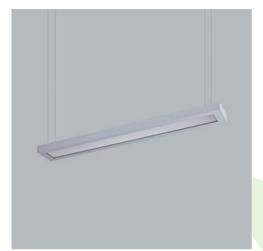

## **Description**

We believe that the advantages of applying specific luminaries in public buildings depend mainly on their lighting properties. Their design should be simple and shouldn't capture attention. Lighting well designed builds friendly atmosphere, considers luminaries with high efficiency, gives comfort and creates most favourable conditions for people. Suspended, decorative luminary of direct light distribution. Is characterized by high lighting parameters and subtle construction. Casing of the luminary is made of powder-painted steel sheet. Grey is a standard colour of the luminary. Significant diversity of the value of luminous flux. Colour rendering index CRI: 80. The luminary perfectly matches interior design of representative facilities.

#### Mechanical data

| Assembly         | surface mounted on slings                 |
|------------------|-------------------------------------------|
| Material         | steel sheet                               |
| Color            | RAL 9006 (gray, metallic, fine structure) |
| Diffuser         | Micro-PRM (micro-prismatic diffuser PMMA) |
| Impact resistant | IK04                                      |
| Dimensions [mm]  | 1245 x 160 x 62                           |