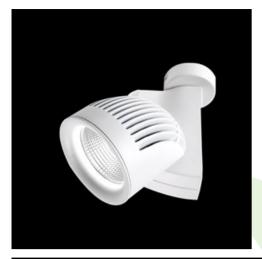

#### Product: TEAR LED 3000 NARROW E 34 SURFACE BASE 840 Index: 19.3069.0014.34

#### Description

The TEAR LED luminary is highly recommended for lighting the shop windows, shops' interiors, commercial spaces, the centers of culture and art – everywhere where the lighting emphasis in put on the singular items and attracts the customers attention. The luminary is used for the highly efficient LED panels of the leading lighting companies. TEAR LED is adapted to be mounted on a three-phase track, or on ceiling by a ceiling base. The body is made from the aluminum cast. Colour: white or black.

## Mechanical data

| Assembly         | mounted on ceiling by a ceiling base |
|------------------|--------------------------------------|
| Material         | aluminum                             |
| Color            | RAL 9016 (white)                     |
| Diffuser         | transparent glass                    |
| Impact resistant | IK04                                 |
| Weight [kg]      | 1,9                                  |
| Dimensions [mm]  | Ø130 x 275                           |