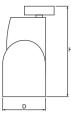

## Mechanical data

| Assembly         | mounted on ceiling by a ceiling base |
|------------------|--------------------------------------|
| Material         | aluminum                             |
| Color            | RAL 9016 (white)                     |
| Diffuser         | transparent glass                    |
| Impact resistant | IK04                                 |
| Weight [kg]      | 1,9                                  |
| Dimensions [mm]  | Ø130 x 275                           |