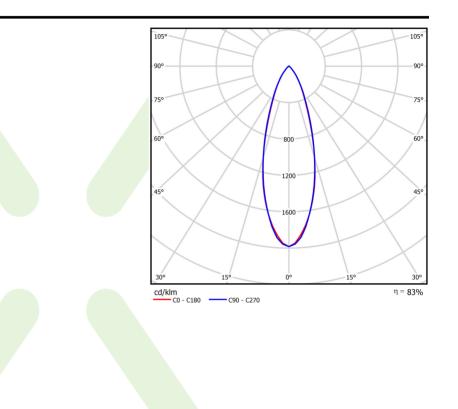

### Light and electrical data

| Light source                              | LED                                        |
|-------------------------------------------|--------------------------------------------|
| Luminous flux LED [lm]                    | 3875                                       |
| LED power [W]                             | 24                                         |
| Luminaire luminous flux [lm]              | 3209                                       |
| Power of luminaire [W]                    | 28                                         |
| Luminaire's light efficiency [lm/W]       | 114,6                                      |
| Color of the light [K]                    | 4000                                       |
| CRI                                       | >80                                        |
| SDCM (LED sources)                        | 2                                          |
| Beam angle [°]                            | (C0-C180) / (C90-C270) - 32,6° / 32,6°     |
| Photobiological risk class (IEC/EN 62471) | RG1                                        |
| Protection against electric shock         | I                                          |
| Protection degree                         | IP20                                       |
| Voltage                                   | 220240 V, 5060 Hz                          |
| Lifetime of LED sources [h]               | 76000                                      |
| Lx/By                                     | L90/B10                                    |
| Operating temperature range [°C]          | 5 ÷ 30                                     |
| Driver                                    | standard on/off (E)                        |
| Power factor $\cos \phi$                  | >0,95                                      |
| Circuit load capacity                     | 39 (B10), 62 (B16), 65 (C10), 104<br>(C16) |

# A graph of light