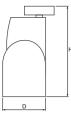

## Mechanical data

| Assembly         | mounted on ceiling by a ceiling base |
|------------------|--------------------------------------|
| Material         | aluminum                             |
| Color            | RAL 9016 (white)                     |
| Diffuser         | transparent glass                    |
| Impact resistant | IK04                                 |
| Weight [kg]      | 1,8                                  |
| Dimensions [mm]  | Ø130 x 275                           |