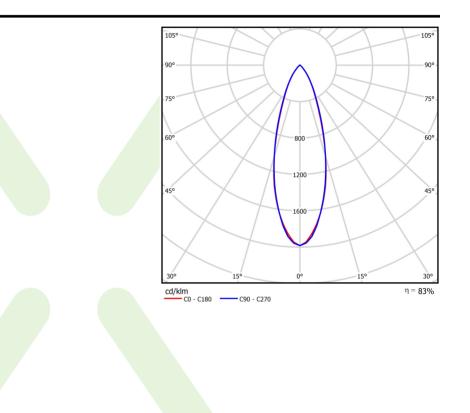

### Light and electrical data

| Light source                              | LED                                       |
|-------------------------------------------|-------------------------------------------|
| Luminous flux LED [Im]                    | 2335                                      |
| LED power [W]                             | 18                                        |
| Luminaire luminous flux [lm]              | 1934                                      |
| Power of luminaire [W]                    | 23                                        |
| Luminaire's light efficiency [lm/W]       | 84,1                                      |
| Color of the light [K]                    | 3000                                      |
| CRI                                       | >80                                       |
| SDCM (LED sources)                        | 2                                         |
| Beam angle [°]                            | (C0-C180) / (C90-C270) - 32,6° / 32,6°    |
| Photobiological risk class (IEC/EN 62471) | RG1                                       |
| Protection against electric shock         | I                                         |
| Protection degree                         | IP20                                      |
| Voltage                                   | 220240 V, 5060 Hz                         |
| Lifetime of LED sources [h]               | 68000                                     |
| Lx/By                                     | L90/B10                                   |
| Operating temperature range [°C]          | 5 ÷ 30                                    |
| Driver                                    | standard on/off (E)                       |
| Power factor $\cos \phi$                  | >0,95                                     |
| Circuit load capacity                     | 29 (B10), 47 (B16), 49 (C10), 79<br>(C16) |

# A graph of light