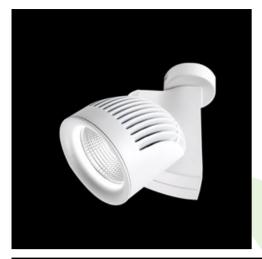

#### Product: TEAR LED 2000 NARROW E 34 SURFACE BASE 830 Index: 19.3069.0005.34

#### Description

The TEAR LED luminary is highly recommended for lighting the shop windows, shops' interiors, commercial spaces, the centers of culture and art – everywhere where the lighting emphasis in put on the singular items and attracts the customers attention. The luminary is used for the highly efficient LED panels of the leading lighting companies. TEAR LED is adapted to be mounted on a three-phase track, or on ceiling by a ceiling base. The body is made from the aluminum cast. Colour: white or black.