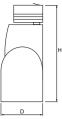

## Mechanical data

| Assembly         | mounted on a three-phase track |
|------------------|--------------------------------|
| Material         | aluminum                       |
| Color            | RAL 9005 (black)               |
| Diffuser         | transparent glass              |
| Impact resistant | IK04                           |
| Weight [kg]      | 1,89                           |
| Dimensions [mm]  | Ø130 x 312                     |