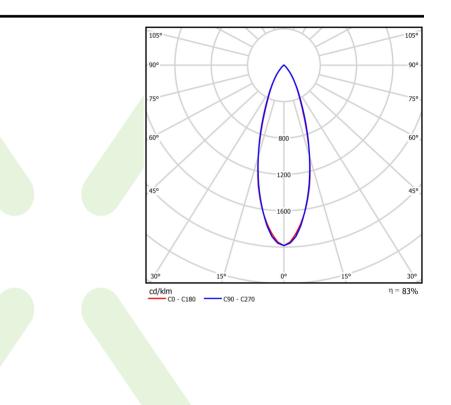

### Light and electrical data

| Light source                              | LED                                       |
|-------------------------------------------|-------------------------------------------|
| Luminous flux LED [lm]                    | 5916                                      |
| LED power [W]                             | 37                                        |
| Luminaire luminous flux [Im]              | 4899                                      |
| Power of luminaire [W]                    | 41                                        |
| Luminaire's light efficiency [lm/W]       | 119,5                                     |
| Color of the light [K]                    | 4000                                      |
| CRI                                       | >80                                       |
| SDCM (LED sources)                        | 3                                         |
| Beam angle [°]                            | (C0-C180) / (C90-C270) - 32,6° / 32,6°    |
| Photobiological risk class (IEC/EN 62471) | RG1                                       |
| Protection against electric shock         | I                                         |
| Protection degree                         | IP20                                      |
| Voltage                                   | 220240 V, 5060 Hz                         |
| Lifetime of LED sources [h]               | 83000                                     |
| Lx/By                                     | L90/B10                                   |
| Operating temperature range [°C]          | 5 ÷ 30                                    |
| Driver                                    | standard on/off (E)                       |
| Power factor $\cos \phi$                  | >0,95                                     |
| Circuit load capacity                     | 22 (B10), 35 (B16), 37 (C10), 59<br>(C16) |

# A graph of light