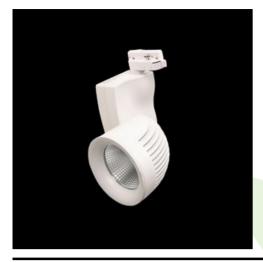

#### Product: TEAR LED 5000 NARROW E 04 3F 840 Index: 19.3068.0022.04

### Description

The TEAR LED luminary is highly recommended for lighting the shop windows, shops' interiors, commercial spaces, the centers of culture and art – everywhere where the lighting emphasis in put on the singular items and attracts the customers attention. The luminary is used for the highly efficient LED panels of the leading lighting companies. TEAR LED is adapted to be mounted on a three-phase track, or on ceiling by a ceiling base. The body is made from the aluminum cast. Colour: white or black.