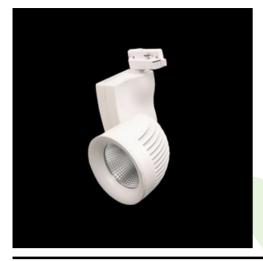

### Description

The TEAR LED luminary is highly recommended for lighting the shop windows, shops' interiors, commercial spaces, the centers of culture and art – everywhere where the lighting emphasis in put on the singular items and attracts the customers attention. The luminary is used for the highly efficient LED panels of the leading lighting companies. TEAR LED is adapted to be mounted on a three-phase track, or on ceiling by a ceiling base. The body is made from the aluminum cast. Colour: white or black.

## Mechanical data

| Assembly         | mounted on a three-phase track |
|------------------|--------------------------------|
| Material         | aluminum                       |
| Color            | RAL 9005 (black)               |
| Diffuser         | transparent glass              |
| Impact resistant | IK04                           |
| Weight [kg]      | 1,85                           |
| Dimensions [mm]  | Ø130 x 312                     |