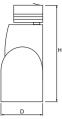

## Mechanical data

| Assembly         | mounted on a three-phase track |
|------------------|--------------------------------|
| Material         | aluminum                       |
| Color            | RAL 9005 (black)               |
| Diffuser         | transparent glass              |
| Impact resistant | IK04                           |
| Weight [kg]      | 1,85                           |
| Dimensions [mm]  | Ø130 x 312                     |