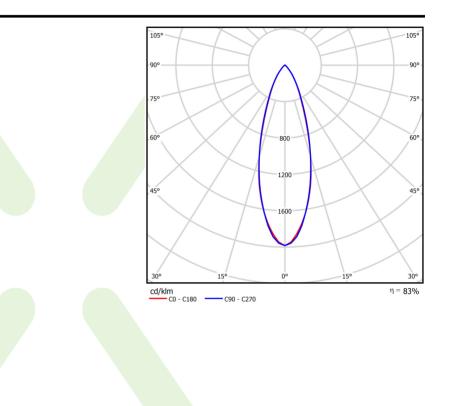

### Light and electrical data

| Light source         | ce                        | LED                                        |
|----------------------|---------------------------|--------------------------------------------|
| Luminous 1           | flux LED [lm]             | 3875                                       |
| LED power            | r [W]                     | 24                                         |
| Luminaire            | luminous flux [lm]        | 3209                                       |
| Power of lu          | uminaire [W]              | 28                                         |
| Luminaire'           | s light efficiency [lm/W] | 114,6                                      |
| Color of the         | e light [K]               | 4000                                       |
| CRI                  |                           | >80                                        |
| SDCM (LE             | D sources)                | 2                                          |
| Beam angl            | e [°]                     | (C0-C180) / (C90-C270) - 32,6° / 32,6°     |
| Photobiolo<br>62471) | gical risk class (IEC/EN  | RG1                                        |
| Protection           | against electric shock    | 1                                          |
| Protection           | degree                    | IP20                                       |
| Voltage              |                           | 220240 V, 5060 Hz                          |
| Lifetime of          | LED sources [h]           | 76000                                      |
| Lx/By                |                           | L90/B10                                    |
| Operating            | temperature range [°C]    | 5 ÷ 30                                     |
| Driver               |                           | standard on/off (E)                        |
| Power fact           | or cos φ                  | >0,95                                      |
| Circuit load         | l capacity                | 39 (B10), 62 (B16), 65 (C10), 104<br>(C16) |

# A graph of light