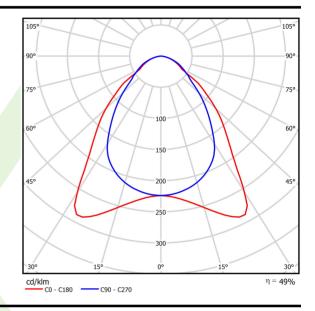

# Light and electrical data

| Light source                              | LED                                    |  |
|-------------------------------------------|----------------------------------------|--|
| Luminous flux LED [lm]                    | 4811                                   |  |
| LED power [W]                             | 27                                     |  |
| Luminaire luminous flux [lm]              | 2364                                   |  |
| Power of luminaire [W]                    | 29,3                                   |  |
| Luminaire's light efficiency [lm/W]       | 80,7                                   |  |
| Color of the light [K]                    | 3000                                   |  |
| CRI                                       | >80                                    |  |
| SDCM (LED sources)                        | 3                                      |  |
| Beam angle [°]                            | (C0-C180) / (C90-C270) - 85,8° / 81,2° |  |
| Photobiological risk class (IEC/EN 62471) | RG0                                    |  |
| Protection against electric shock         | II                                     |  |
| Protection degree                         | IP20/44                                |  |
| Voltage                                   | 220240 V, 5060 Hz                      |  |
| Lifetime of LED sources [h]               | 100000 (1) / 80000 (2)                 |  |
| Lx/By                                     | L70/B10 (1) / L80/B10 (2)              |  |
| Operating temperature range [°C]          | 5 ÷ 30                                 |  |
| Driver                                    | standard on/off (E)                    |  |
|                                           |                                        |  |
| Power factor cos φ                        | >0,95                                  |  |

# A graph of light