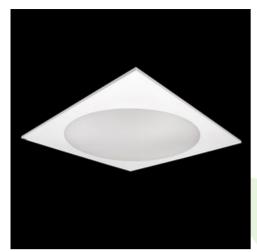

# **Description**

Modern LED panel for installation in suspended ceilings or directly on the ceiling. Equipped with the highly efficient LED sources. Luminary body made from aluminum. PMMA opal diffuser. Colour of luminary - white. Luminary dedicated for the public use structure like offices, conference rooms, classrooms, lecture halls etc.

| Mechanical data | Assembly         | mounted in module ceilings, plasterboard ceilings (using accessories) or surface mounted (using accessories) |
|-----------------|------------------|--------------------------------------------------------------------------------------------------------------|
| B               | Material         | aluminum                                                                                                     |
|                 | Color            | RAL 9016 (white)                                                                                             |
| L JH            | Diffuser         | Micro-PRM (micro-prismatic diffuser PMMA)                                                                    |
| A               | Impact resistant | IK04                                                                                                         |
|                 | Weight [kg]      | 3,61                                                                                                         |
|                 | Dimensions [mm]  | 595 x 595 x 11                                                                                               |