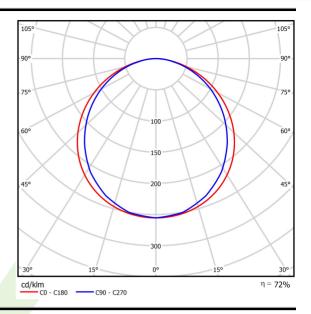

# Light and electrical data

| Light source                              | LED                                         |
|-------------------------------------------|---------------------------------------------|
| Luminous flux LED [lm]                    | 4708,2                                      |
| LED power [W]                             | 30                                          |
| Luminaire luminous flux [lm]              | 3409                                        |
| Power of luminaire [W]                    | 33,6                                        |
| Luminaire's light efficiency [lm/W]       | 101,5                                       |
| Color of the light [K]                    | 4000                                        |
| CRI                                       | >95                                         |
| Beam angle [°]                            | (C0-C180) / (C90-C270) - 115,4° /<br>107,6° |
| Photobiological risk class (IEC/EN 62471) | RG0                                         |
| Protection against electric shock         | II                                          |
| Protection degree                         | IP65                                        |
| Voltage                                   | 220240 V, 5060 Hz                           |
| Lifetime of LED sources [h]               | 100000 (1) / 80000 (2)                      |
| Lx/By                                     | L70/B10 (1) / L80/B10 (2)                   |
| Operating temperature range [°C]          | 5 ÷ 30                                      |
| Driver                                    | TOUCH DIM (EDT)                             |
| Power factor cos φ                        | 0,9                                         |
| Circuit load capacity                     | 12 (B10), 20 (B16), 20 (C10), 32 (C16)      |

# A graph of light