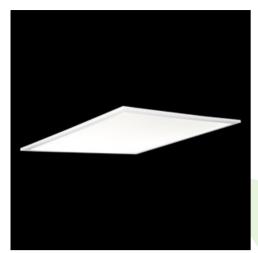

## **Description**

Modern LED panel for installation in suspended ceilings or directly on the ceiling. Equipped with the highly efficient LED sources. Luminary body made from aluminum. PMMA opal diffuser. Colour of luminary - white. Luminary dedicated for the public use structure like offices, conference rooms, classrooms, lecture halls etc. The level of protection against solid substances, dust and moisture penetration is IP65.

### Mechanical data

| Assembly         | mounted in module ceilings, plasterboard ceilings (using accessories) or surface mounted (using accessories) |
|------------------|--------------------------------------------------------------------------------------------------------------|
| Material         | aluminum                                                                                                     |
| Color            | RAL 9016 (white)                                                                                             |
| Diffuser         | PLX (PMMA opal)                                                                                              |
| Impact resistant | IK04                                                                                                         |
| Weight [kg]      | 3,61                                                                                                         |
| Dimensions [mm]  | 596 x 596 x 36                                                                                               |