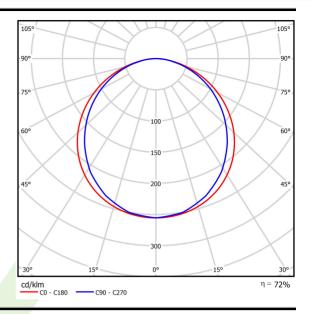

# Light and electrical data

| Light source                              | LED                                         |
|-------------------------------------------|---------------------------------------------|
| Luminous flux LED [lm]                    | 4708,2                                      |
| LED power [W]                             | 30                                          |
| Luminaire luminous flux [lm]              | 3409                                        |
| Power of luminaire [W]                    | 33,6                                        |
| Luminaire's light efficiency [lm/W]       | 101,5                                       |
| Color of the light [K]                    | 4000                                        |
| CRI                                       | >95                                         |
| Beam angle [°]                            | (C0-C180) / (C90-C270) - 115,4° /<br>107,6° |
| Photobiological risk class (IEC/EN 62471) | RG0                                         |
| Protection against electric shock         | II                                          |
| Protection degree                         | IP65                                        |
| Voltage                                   | 220240 V, 5060 Hz                           |
| Lifetime of LED sources [h]               | 100000 (1) / 80000 (2)                      |
| Lx/By                                     | L70/B10 (1) / L80/B10 (2)                   |
| Operating temperature range [°C]          | 5 ÷ 30                                      |
| Driver                                    | standard on/off (E)                         |
| Power factor cos φ                        | 0,9                                         |
| Circuit load capacity                     | 20 (B10), 30 (B16), 33 (C10), 53 (C16)      |