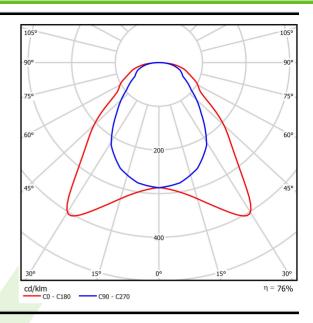

| Due due tiefe was til     |                                          |                                                                                                                    |  |
|---------------------------|------------------------------------------|--------------------------------------------------------------------------------------------------------------------|--|
| Product information       | Category Recessed lumin                  |                                                                                                                    |  |
|                           |                                          | Name EUROPANEL LED CRI95 5800 MICRO-PRM EDD 34 IP65 940                                                            |  |
|                           |                                          |                                                                                                                    |  |
|                           | Index 19.3054.0152.34                    |                                                                                                                    |  |
|                           | EAN <b>5902107350772</b>                 |                                                                                                                    |  |
|                           | CE                                       |                                                                                                                    |  |
| Light and electrical data | Light source                             | LED                                                                                                                |  |
|                           | Luminous flux LED [Im]                   | 4708,2                                                                                                             |  |
|                           | LED power [W]                            | 30                                                                                                                 |  |
|                           | Luminaire luminous flux [lm]             | 3564                                                                                                               |  |
|                           | Power of luminaire [W]                   | 33,6                                                                                                               |  |
|                           | Luminaire's light efficiency [In         | m/W] <b>106,1</b>                                                                                                  |  |
|                           | Color of the light [K]                   | 4000                                                                                                               |  |
|                           | CRI                                      | >95                                                                                                                |  |
|                           | Beam angle [°]                           | (C0-C180) / (C90-C270) - 93° / 82,6°                                                                               |  |
|                           | Photobiological risk class (IE<br>62471) | C/EN RG0                                                                                                           |  |
|                           | Protection against electric sh           | ock II                                                                                                             |  |
|                           | Protection degree                        | IP65                                                                                                               |  |
|                           | Voltage                                  | 220240 V, 5060 Hz                                                                                                  |  |
|                           | Lifetime of LED sources [h]              | 100000 (1) / 80000 (2)                                                                                             |  |
|                           | Lx/By                                    | L70/B10 (1) / L80/B10 (2)                                                                                          |  |
|                           | Operating temperature range              | e [°C] 5 ÷ 30                                                                                                      |  |
|                           | Driver                                   | DIM DALI (EDD)                                                                                                     |  |
|                           | Power factor $\cos \phi$                 | 0,9                                                                                                                |  |
|                           | Circuit load capacity                    | 20 (B10), 30 (B16), 33 (C10), 53<br>(C16)                                                                          |  |
| Mechanical data           | Assembly                                 | mounted in module ceilings, plasterboard<br>ceilings (using accessories) or surface<br>mounted (using accessories) |  |
|                           | Material                                 | aluminum                                                                                                           |  |
|                           | Color                                    | RAL 9016 (white)                                                                                                   |  |
|                           | Diffuser                                 | Micro-PRM (micro-prismatic diffuser PMMA)                                                                          |  |
|                           | Impact resistant                         | IK04                                                                                                               |  |
|                           | Weight [kg]                              | 3,61                                                                                                               |  |
|                           |                                          |                                                                                                                    |  |