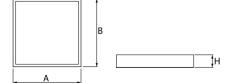

### Mechanical data

| Assembly         | mounted in module ceilings, plasterboard ceilings (using accessories) or surface mounted (using accessories) |
|------------------|--------------------------------------------------------------------------------------------------------------|
| Material         | aluminum                                                                                                     |
| Color            | RAL 9016 (white)                                                                                             |
| Diffuser         | Micro-PRM (micro-prismatic diffuser PMMA)                                                                    |
| Impact resistant | IK04                                                                                                         |
| Weight [kg]      | 3,61                                                                                                         |
| Dimensions [mm]  | 596 x 596 x 36                                                                                               |
|                  |                                                                                                              |