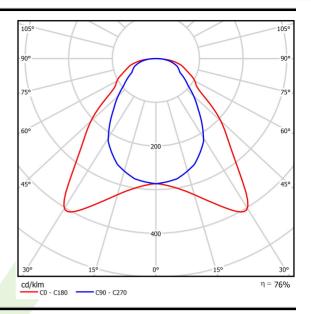

# Light and electrical data

| Light source                              | LED                                       |
|-------------------------------------------|-------------------------------------------|
| Luminous flux LED [lm]                    | 4708,2                                    |
| LED power [W]                             | 30                                        |
| Luminaire luminous flux [lm]              | 3564                                      |
| Power of luminaire [W]                    | 33,6                                      |
| Luminaire's light efficiency [lm/W]       | 106,1                                     |
| Color of the light [K]                    | 4000                                      |
| CRI                                       | >95                                       |
| Beam angle [°]                            | (C0-C180) / (C90-C270) - 93° / 82,6°      |
| Photobiological risk class (IEC/EN 62471) | RG0                                       |
| Protection against electric shock         | II                                        |
| Protection degree                         | IP65                                      |
| Voltage                                   | 220240 V, 5060 Hz                         |
| Lifetime of LED sources [h]               | 100000 (1) / 80000 (2)                    |
| Lx/By                                     | L70/B10 (1) / L80/B10 (2)                 |
| Operating temperature range [°C]          | 5 ÷ 30                                    |
| Driver                                    | standard on/off (E)                       |
| Power factor cos φ                        | 0,9                                       |
| Circuit load capacity                     | 20 (B10), 30 (B16), 33 (C10), 53<br>(C16) |

# A graph of light