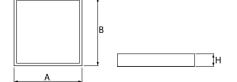

### Mechanical data

| Assembly         | mounted in module ceilings, plasterboard ceilings (using accessories) or surface mounted (using accessories) |
|------------------|--------------------------------------------------------------------------------------------------------------|
| Material         | aluminum                                                                                                     |
| Color            | RAL 9016 (white)                                                                                             |
| Diffuser         | PLX (PMMA opal)                                                                                              |
| Impact resistant | IK04                                                                                                         |
| Weight [kg]      | 3,61                                                                                                         |
| Dimensions [mm]  | 596 x 596 x 36                                                                                               |
|                  |                                                                                                              |