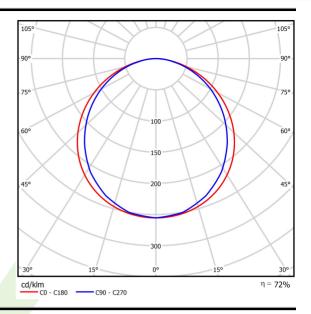

# Light and electrical data

| Light source                              | LED                                         |
|-------------------------------------------|---------------------------------------------|
| Luminous flux LED [lm]                    | 4053,3                                      |
| LED power [W]                             | 25,5                                        |
| Luminaire luminous flux [lm]              | 2935                                        |
| Power of luminaire [W]                    | 28,6                                        |
| Luminaire's light efficiency [lm/W]       | 102,6                                       |
| Color of the light [K]                    | 4000                                        |
| CRI                                       | >95                                         |
| Beam angle [°]                            | (C0-C180) / (C90-C270) - 115,4° /<br>107,6° |
| Photobiological risk class (IEC/EN 62471) | RG0                                         |
| Protection against electric shock         | II                                          |
| Protection degree                         | IP65                                        |
| Voltage                                   | 220240 V, 5060 Hz                           |
| Lifetime of LED sources [h]               | 100000 (1) / 80000 (2)                      |
| Lx/By                                     | L70/B10 (1) / L80/B10 (2)                   |
| Operating temperature range [°C]          | 5 ÷ 30                                      |
| Driver                                    | TOUCH DIM (EDT)                             |
| Power factor cos φ                        | 0,9                                         |
| Circuit load capacity                     | 12 (B10), 20 (B16), 20 (C10), 32 (C16)      |

# A graph of light