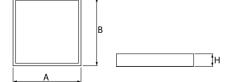

#### Mechanical data

| Assembly         | mounted in module ceilings, plasterboard ceilings (using accessories) or surface mounted (using accessories) |
|------------------|--------------------------------------------------------------------------------------------------------------|
| Material         | aluminum                                                                                                     |
| Color            | RAL 9016 (white)                                                                                             |
| Diffuser         | Micro-PRM (micro-prismatic diffuser PMMA)                                                                    |
| Impact resistant | IK04                                                                                                         |
| Weight [kg]      | 3,61                                                                                                         |
| Dimensions [mm]  | 596 x 596 x 36                                                                                               |
|                  |                                                                                                              |