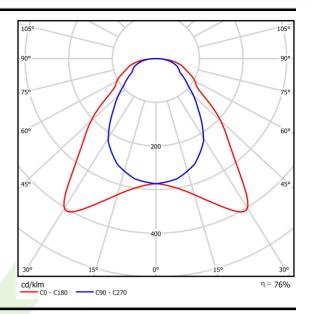

# Light and electrical data

| Light source                              | LED                                       |
|-------------------------------------------|-------------------------------------------|
| Luminous flux LED [lm]                    | 3409,4                                    |
| LED power [W]                             | 21                                        |
| Luminaire luminous flux [lm]              | 2581                                      |
| Power of luminaire [W]                    | 23,5                                      |
| Luminaire's light efficiency [lm/W]       | 109,8                                     |
| Color of the light [K]                    | 4000                                      |
| CRI                                       | >95                                       |
| Beam angle [°]                            | (C0-C180) / (C90-C270) - 93° / 82,6°      |
| Photobiological risk class (IEC/EN 62471) | RG0                                       |
| Protection against electric shock         | II                                        |
| Protection degree                         | IP65                                      |
| Voltage                                   | 220240 V, 5060 Hz                         |
| Lifetime of LED sources [h]               | 100000 (1) / 80000 (2)                    |
| Lx/By                                     | L70/B10 (1) / L80/B10 (2)                 |
| Operating temperature range [°C]          | 5 ÷ 30                                    |
| Driver                                    | TOUCH DIM (EDT)                           |
| Power factor cos φ                        | 0,9                                       |
| Circuit load capacity                     | 12 (B10), 20 (B16), 20 (C10), 32<br>(C16) |

# A graph of light