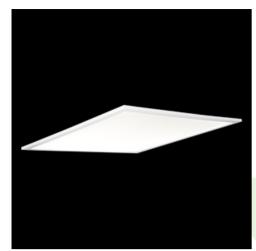

## **Description**

Modern LED panel for installation in suspended ceilings or directly on the ceiling. Equipped with the highly efficient LED sources. Luminary body made from aluminum. PMMA opal diffuser. Colour of luminary - white. Luminary dedicated for the public use structure like offices, conference rooms, classrooms, lecture halls etc. The level of protection against solid substances, dust and moisture penetration is IP65.

#### Mechanical data

| Assembly         | mounted in module ceilings, plasterboard ceilings (using accessories) or surface mounted (using accessories) |
|------------------|--------------------------------------------------------------------------------------------------------------|
| Material         | aluminum                                                                                                     |
| Color            | RAL 9016 (white)                                                                                             |
| Diffuser         | Micro-PRM (micro-prismatic diffuser PMMA)                                                                    |
| Impact resistant | IK04                                                                                                         |
| Weight [kg]      | 3,61                                                                                                         |
| Dimensions [mm]  | 596 x 596 x 36                                                                                               |
|                  |                                                                                                              |