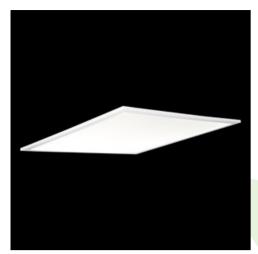

### **Description**

Modern LED panel for installation in suspended ceilings or directly on the ceiling. Equipped with the highly efficient LED sources. Luminary body made from aluminum. PMMA opal diffuser. Colour of luminary - white. Luminary dedicated for the public use structure like offices, conference rooms, classrooms, lecture halls etc. The level of protection against solid substances, dust and moisture penetration is IP65.

### Mechanical data

| Assembly         | mounted in module ceilings, plasterboard ceilings (using accessories) or surface mounted (using accessories) |
|------------------|--------------------------------------------------------------------------------------------------------------|
| Material         | aluminum                                                                                                     |
| Color            | RAL 9016 (white)                                                                                             |
| Diffuser         | PLX (PMMA opal)                                                                                              |
| Impact resistant | IK04                                                                                                         |
| Weight [kg]      | 3,61                                                                                                         |
| Dimensions [mm]  | 596 x 596 x 36                                                                                               |