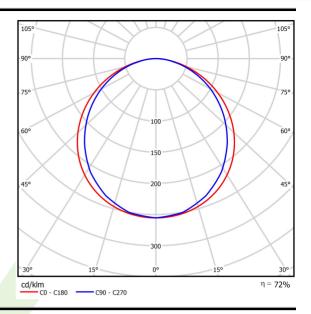

# Light and electrical data

| Light source                              | LED                                         |
|-------------------------------------------|---------------------------------------------|
| Luminous flux LED [lm]                    | 4708,2                                      |
| LED power [W]                             | 30                                          |
| Luminaire luminous flux [lm]              | 3409                                        |
| Power of luminaire [W]                    | 33,6                                        |
| Luminaire's light efficiency [lm/W]       | 101,5                                       |
| Color of the light [K]                    | 4000                                        |
| CRI                                       | >95                                         |
| Beam angle [°]                            | (C0-C180) / (C90-C270) - 115,4° /<br>107,6° |
| Photobiological risk class (IEC/EN 62471) | RG0                                         |
| Protection against electric shock         | II                                          |
| Protection degree                         | IP65                                        |
| Voltage                                   | 220240 V, 5060 Hz                           |
| Lifetime of LED sources [h]               | 100000 (1) / 80000 (2)                      |
| Lx/By                                     | L70/B10 (1) / L80/B10 (2)                   |
| Operating temperature range [°C]          | 5 ÷ 30                                      |
| Driver                                    | DIM DALI (EDD)                              |
| Power factor cos φ                        | 0,9                                         |
| Circuit load capacity                     | 20 (B10), 30 (B16), 33 (C10), 53 (C16)      |

## A graph of light