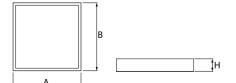

### Mechanical data

| Assembly         | mounted in module ceilings, plasterboard ceilings (using accessories) or surface mounted (using accessories) |
|------------------|--------------------------------------------------------------------------------------------------------------|
| Material         | aluminum                                                                                                     |
| Color            | RAL 9016 (white)                                                                                             |
| Diffuser         | PLX (PMMA opal)                                                                                              |
| Impact resistant | IK04                                                                                                         |
| Weight [kg]      | 3,61                                                                                                         |
| Dimensions [mm]  | 596 x 596 x 36                                                                                               |