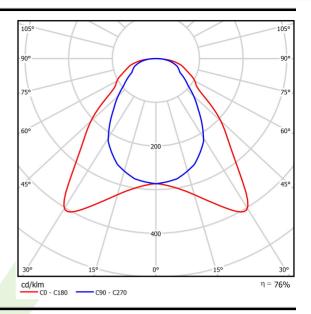

# Light and electrical data

| Light source                              | LED                                    |
|-------------------------------------------|----------------------------------------|
| Luminous flux LED [lm]                    | 3409,4                                 |
| LED power [W]                             | 21                                     |
| Luminaire luminous flux [lm]              | 2581                                   |
| Power of luminaire [W]                    | 23,5                                   |
| Luminaire's light efficiency [lm/W]       | 109,8                                  |
| Color of the light [K]                    | 4000                                   |
| CRI                                       | >95                                    |
| Beam angle [°]                            | (C0-C180) / (C90-C270) - 93° / 82,6°   |
| Photobiological risk class (IEC/EN 62471) | RG0                                    |
| Protection against electric shock         | II                                     |
| Protection degree                         | IP65                                   |
| Voltage                                   | 220240 V, 5060 Hz                      |
| Lifetime of LED sources [h]               | 100000 (1) / 80000 (2)                 |
| Lx/By                                     | L70/B10 (1) / L80/B10 (2)              |
| Operating temperature range [°C]          | 5 ÷ 30                                 |
| Driver                                    | standard on/off (E)                    |
| Power factor cos φ                        | 0,9                                    |
| Circuit load capacity                     | 20 (B10), 30 (B16), 33 (C10), 53 (C16) |

# A graph of light