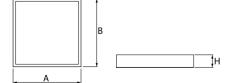

### Mechanical data

| Assembly         | mounted in module ceilings, plasterboard ceilings (using accessories) or surface mounted (using accessories) |
|------------------|--------------------------------------------------------------------------------------------------------------|
| Material         | aluminum                                                                                                     |
| Color            | RAL 9016 (white)                                                                                             |
| Diffuser         | Micro-PRM (micro-prismatic diffuser PMMA)                                                                    |
| Impact resistant | IK04                                                                                                         |
| Weight [kg]      | 3,61                                                                                                         |
| Dimensions [mm]  | 596 x 596 x 36                                                                                               |