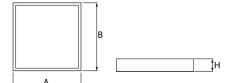

### Mechanical data

| Assembly         | mounted in module ceilings, plasterboard ceilings (using accessories) or surface mounted (using accessories) |
|------------------|--------------------------------------------------------------------------------------------------------------|
| Material         | aluminum                                                                                                     |
| Color            | RAL 9016 (white)                                                                                             |
| Diffuser         | Micro-PRM (micro-prismatic diffuser PMMA)                                                                    |
| Impact resistant | IK04                                                                                                         |
| Weight [kg]      | 3,61                                                                                                         |
| Dimensions [mm]  | 596 x 596 x 36                                                                                               |
|                  |                                                                                                              |