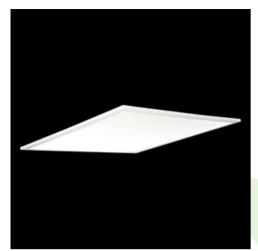

## **Description**

Modern LED panel for installation in suspended ceilings or directly on the ceiling. Equipped with the highly efficient LED sources. Luminary body made from aluminum. PMMA opal diffuser. Colour of luminary - white. Luminary dedicated for the public use structure like offices, conference rooms, classrooms, lecture halls etc. The level of protection against solid substances, dust and moisture penetration is IP65.

### Mechanical data

| Assembly         | mounted in module ceilings, plasterboard ceilings (using accessories) or surface mounted (using accessories) |
|------------------|--------------------------------------------------------------------------------------------------------------|
| Material         | aluminum                                                                                                     |
| Color            | RAL 9016 (white)                                                                                             |
| Diffuser         | Micro-PRM (micro-prismatic diffuser PMMA)                                                                    |
| Impact resistant | IK04                                                                                                         |
| Weight [kg]      | 3,61                                                                                                         |
| Dimensions [mm]  | 596 x 596 x 36                                                                                               |
|                  |                                                                                                              |