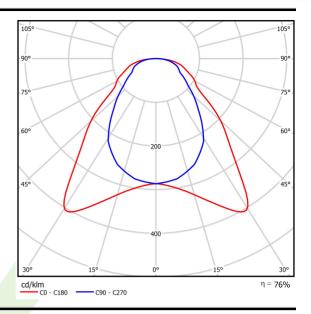

# Light and electrical data

| Light source                                                                                     | LED                                                                            |
|--------------------------------------------------------------------------------------------------|--------------------------------------------------------------------------------|
| Luminous flux LED [lm]                                                                           | 4053,3                                                                         |
| LED power [W]                                                                                    | 25,5                                                                           |
| Luminaire luminous flux [lm]                                                                     | 3068                                                                           |
| Power of luminaire [W]                                                                           | 28,6                                                                           |
| Luminaire's light efficiency [lm/W]                                                              | 107,3                                                                          |
| Color of the light [K]                                                                           | 4000                                                                           |
| CRI                                                                                              | >95                                                                            |
| Beam angle [°]                                                                                   | (C0-C180) / (C90-C270) - 93° / 82,6°                                           |
| Photobiological risk class (IEC/EN 62471)                                                        | RG0                                                                            |
|                                                                                                  |                                                                                |
| Protection against electric shock                                                                | II                                                                             |
| Protection against electric shock Protection degree                                              | II<br>IP65                                                                     |
|                                                                                                  |                                                                                |
| Protection degree                                                                                | IP65                                                                           |
| Protection degree Voltage                                                                        | IP65<br>220240 V, 5060 Hz                                                      |
| Protection degree  Voltage  Lifetime of LED sources [h]                                          | IP65<br>220240 V, 5060 Hz<br>100000 (1) / 80000 (2)                            |
| Protection degree  Voltage  Lifetime of LED sources [h]  Lx/By                                   | IP65 220240 V, 5060 Hz 100000 (1) / 80000 (2) L70/B10 (1) / L80/B10 (2)        |
| Protection degree  Voltage  Lifetime of LED sources [h]  Lx/By  Operating temperature range [°C] | IP65 220240 V, 5060 Hz 100000 (1) / 80000 (2) L70/B10 (1) / L80/B10 (2) 5 ÷ 30 |

# A graph of light