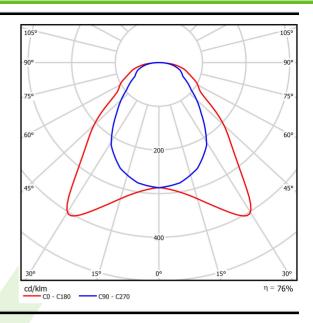

| Due du et infermention    | 0-11               | Descendencia i              |                                                                                                                                                                                                                                                                                                                                                                                                                                                                                                                                                                                                                                                                                                                                                                                                                                                                                                                                                                                                                                                                                                                                                                                                                                                                                                                                                                                                                                                                                                                                                                                                                                                                                                                                                                                                                                                                                                                                                                                                                                                                                                                                                    |
|---------------------------|--------------------|-----------------------------|----------------------------------------------------------------------------------------------------------------------------------------------------------------------------------------------------------------------------------------------------------------------------------------------------------------------------------------------------------------------------------------------------------------------------------------------------------------------------------------------------------------------------------------------------------------------------------------------------------------------------------------------------------------------------------------------------------------------------------------------------------------------------------------------------------------------------------------------------------------------------------------------------------------------------------------------------------------------------------------------------------------------------------------------------------------------------------------------------------------------------------------------------------------------------------------------------------------------------------------------------------------------------------------------------------------------------------------------------------------------------------------------------------------------------------------------------------------------------------------------------------------------------------------------------------------------------------------------------------------------------------------------------------------------------------------------------------------------------------------------------------------------------------------------------------------------------------------------------------------------------------------------------------------------------------------------------------------------------------------------------------------------------------------------------------------------------------------------------------------------------------------------------|
| Product information       | Categor            |                             |                                                                                                                                                                                                                                                                                                                                                                                                                                                                                                                                                                                                                                                                                                                                                                                                                                                                                                                                                                                                                                                                                                                                                                                                                                                                                                                                                                                                                                                                                                                                                                                                                                                                                                                                                                                                                                                                                                                                                                                                                                                                                                                                                    |
|                           | Family             | EUROPANEL LED CRI9          |                                                                                                                                                                                                                                                                                                                                                                                                                                                                                                                                                                                                                                                                                                                                                                                                                                                                                                                                                                                                                                                                                                                                                                                                                                                                                                                                                                                                                                                                                                                                                                                                                                                                                                                                                                                                                                                                                                                                                                                                                                                                                                                                                    |
|                           | Name               | EUROPANEL LED CRI9          | 5 4800 MICRO-PRM E 34 IP65 940                                                                                                                                                                                                                                                                                                                                                                                                                                                                                                                                                                                                                                                                                                                                                                                                                                                                                                                                                                                                                                                                                                                                                                                                                                                                                                                                                                                                                                                                                                                                                                                                                                                                                                                                                                                                                                                                                                                                                                                                                                                                                                                     |
|                           | Index              | 19.3054.0147.34             |                                                                                                                                                                                                                                                                                                                                                                                                                                                                                                                                                                                                                                                                                                                                                                                                                                                                                                                                                                                                                                                                                                                                                                                                                                                                                                                                                                                                                                                                                                                                                                                                                                                                                                                                                                                                                                                                                                                                                                                                                                                                                                                                                    |
|                           | EAN                | 5902107350727               |                                                                                                                                                                                                                                                                                                                                                                                                                                                                                                                                                                                                                                                                                                                                                                                                                                                                                                                                                                                                                                                                                                                                                                                                                                                                                                                                                                                                                                                                                                                                                                                                                                                                                                                                                                                                                                                                                                                                                                                                                                                                                                                                                    |
|                           |                    |                             | E D P <sub>65</sub> K <sub>4</sub> for many for the second secon |
| Light and electrical data | Light so           | urce                        | LED                                                                                                                                                                                                                                                                                                                                                                                                                                                                                                                                                                                                                                                                                                                                                                                                                                                                                                                                                                                                                                                                                                                                                                                                                                                                                                                                                                                                                                                                                                                                                                                                                                                                                                                                                                                                                                                                                                                                                                                                                                                                                                                                                |
| •                         | Luminou            | s flux LED [lm]             | 4053,3                                                                                                                                                                                                                                                                                                                                                                                                                                                                                                                                                                                                                                                                                                                                                                                                                                                                                                                                                                                                                                                                                                                                                                                                                                                                                                                                                                                                                                                                                                                                                                                                                                                                                                                                                                                                                                                                                                                                                                                                                                                                                                                                             |
|                           | LED pov            | ver [W]                     | 25,5                                                                                                                                                                                                                                                                                                                                                                                                                                                                                                                                                                                                                                                                                                                                                                                                                                                                                                                                                                                                                                                                                                                                                                                                                                                                                                                                                                                                                                                                                                                                                                                                                                                                                                                                                                                                                                                                                                                                                                                                                                                                                                                                               |
|                           | Luminai            | e luminous flux [lm]        | 3068                                                                                                                                                                                                                                                                                                                                                                                                                                                                                                                                                                                                                                                                                                                                                                                                                                                                                                                                                                                                                                                                                                                                                                                                                                                                                                                                                                                                                                                                                                                                                                                                                                                                                                                                                                                                                                                                                                                                                                                                                                                                                                                                               |
|                           | Power o            | f luminaire [W]             | 28,6                                                                                                                                                                                                                                                                                                                                                                                                                                                                                                                                                                                                                                                                                                                                                                                                                                                                                                                                                                                                                                                                                                                                                                                                                                                                                                                                                                                                                                                                                                                                                                                                                                                                                                                                                                                                                                                                                                                                                                                                                                                                                                                                               |
|                           | Luminai            | e's light efficiency [lm/W] | 107,3                                                                                                                                                                                                                                                                                                                                                                                                                                                                                                                                                                                                                                                                                                                                                                                                                                                                                                                                                                                                                                                                                                                                                                                                                                                                                                                                                                                                                                                                                                                                                                                                                                                                                                                                                                                                                                                                                                                                                                                                                                                                                                                                              |
|                           | Color of           | the light [K]               | 4000                                                                                                                                                                                                                                                                                                                                                                                                                                                                                                                                                                                                                                                                                                                                                                                                                                                                                                                                                                                                                                                                                                                                                                                                                                                                                                                                                                                                                                                                                                                                                                                                                                                                                                                                                                                                                                                                                                                                                                                                                                                                                                                                               |
|                           | CRI                |                             | >95                                                                                                                                                                                                                                                                                                                                                                                                                                                                                                                                                                                                                                                                                                                                                                                                                                                                                                                                                                                                                                                                                                                                                                                                                                                                                                                                                                                                                                                                                                                                                                                                                                                                                                                                                                                                                                                                                                                                                                                                                                                                                                                                                |
|                           | Beam ai            | ngle [°]                    | (C0-C180) / (C90-C270) - 93° / 82,6°                                                                                                                                                                                                                                                                                                                                                                                                                                                                                                                                                                                                                                                                                                                                                                                                                                                                                                                                                                                                                                                                                                                                                                                                                                                                                                                                                                                                                                                                                                                                                                                                                                                                                                                                                                                                                                                                                                                                                                                                                                                                                                               |
|                           | Photobio<br>62471) | logical risk class (IEC/EN  | RG0                                                                                                                                                                                                                                                                                                                                                                                                                                                                                                                                                                                                                                                                                                                                                                                                                                                                                                                                                                                                                                                                                                                                                                                                                                                                                                                                                                                                                                                                                                                                                                                                                                                                                                                                                                                                                                                                                                                                                                                                                                                                                                                                                |
|                           | Protectio          | on against electric shock   | II                                                                                                                                                                                                                                                                                                                                                                                                                                                                                                                                                                                                                                                                                                                                                                                                                                                                                                                                                                                                                                                                                                                                                                                                                                                                                                                                                                                                                                                                                                                                                                                                                                                                                                                                                                                                                                                                                                                                                                                                                                                                                                                                                 |
|                           | Protectio          | on degree                   | IP65                                                                                                                                                                                                                                                                                                                                                                                                                                                                                                                                                                                                                                                                                                                                                                                                                                                                                                                                                                                                                                                                                                                                                                                                                                                                                                                                                                                                                                                                                                                                                                                                                                                                                                                                                                                                                                                                                                                                                                                                                                                                                                                                               |
|                           | Voltage            |                             | 220240 V, 5060 Hz                                                                                                                                                                                                                                                                                                                                                                                                                                                                                                                                                                                                                                                                                                                                                                                                                                                                                                                                                                                                                                                                                                                                                                                                                                                                                                                                                                                                                                                                                                                                                                                                                                                                                                                                                                                                                                                                                                                                                                                                                                                                                                                                  |
|                           | Lifetime           | of LED sources [h]          | 100000 (1) / 80000 (2)                                                                                                                                                                                                                                                                                                                                                                                                                                                                                                                                                                                                                                                                                                                                                                                                                                                                                                                                                                                                                                                                                                                                                                                                                                                                                                                                                                                                                                                                                                                                                                                                                                                                                                                                                                                                                                                                                                                                                                                                                                                                                                                             |
|                           | Lx/By              |                             | L70/B10 (1) / L80/B10 (2)                                                                                                                                                                                                                                                                                                                                                                                                                                                                                                                                                                                                                                                                                                                                                                                                                                                                                                                                                                                                                                                                                                                                                                                                                                                                                                                                                                                                                                                                                                                                                                                                                                                                                                                                                                                                                                                                                                                                                                                                                                                                                                                          |
|                           |                    |                             |                                                                                                                                                                                                                                                                                                                                                                                                                                                                                                                                                                                                                                                                                                                                                                                                                                                                                                                                                                                                                                                                                                                                                                                                                                                                                                                                                                                                                                                                                                                                                                                                                                                                                                                                                                                                                                                                                                                                                                                                                                                                                                                                                    |

# A graph of light