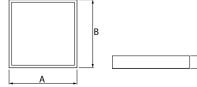

Operating temperature range [°C]

Driver

Power factor cos φ Circuit load capacity

| Mechanical data | A |
|-----------------|---|
|-----------------|---|

ţн

| Assembly         | mounted in module ceilings, plasterboard<br>ceilings (using accessories) or surface<br>mounted (using accessories) |
|------------------|--------------------------------------------------------------------------------------------------------------------|
| Material         | aluminum                                                                                                           |
| Color            | RAL 9016 (white)                                                                                                   |
| Diffuser         | Micro-PRM (micro-prismatic diffuser PMMA)                                                                          |
| Impact resistant | IK04                                                                                                               |
| Weight [kg]      | 3,61                                                                                                               |
| Dimensions [mm]  | 596 x 596 x 36                                                                                                     |