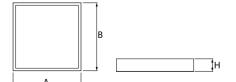

### Mechanical data

| Assembly         | mounted in module ceilings, plasterboard ceilings (using accessories) or surface mounted (using accessories) |
|------------------|--------------------------------------------------------------------------------------------------------------|
| Material         | aluminum                                                                                                     |
| Color            | RAL 9016 (white)                                                                                             |
| Diffuser         | PLX (PMMA opal)                                                                                              |
| Impact resistant | IK04                                                                                                         |
| Weight [kg]      | 3,61                                                                                                         |
| Dimensions [mm]  | 596 x 596 x 36                                                                                               |