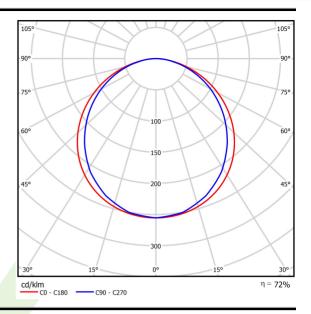

# A graph of light

# Light and electrical data

| Light source                              | LED                                         |
|-------------------------------------------|---------------------------------------------|
| Luminous flux LED [lm]                    | 3409,4                                      |
| LED power [W]                             | 21                                          |
| Luminaire luminous flux [lm]              | 2468                                        |
| Power of luminaire [W]                    | 23,5                                        |
| Luminaire's light efficiency [lm/W]       | 105                                         |
| Color of the light [K]                    | 4000                                        |
| CRI                                       | >95                                         |
| Beam angle [°]                            | (C0-C180) / (C90-C270) - 115,4° /<br>107,6° |
| Photobiological risk class (IEC/EN 62471) | RG0                                         |
| Protection against electric shock         | II                                          |
| Protection degree                         | IP65                                        |
| Voltage                                   | 220240 V, 5060 Hz                           |
| Lifetime of LED sources [h]               | 100000 (1) / 80000 (2)                      |
| Lx/By                                     | L70/B10 (1) / L80/B10 (2)                   |
| Operating temperature range [°C]          | 5 ÷ 30                                      |
| Driver                                    | standard on/off (E)                         |
| Power factor cos φ                        | 0,9                                         |
| Circuit load capacity                     | 20 (B10), 30 (B16), 33 (C10), 53 (C16)      |