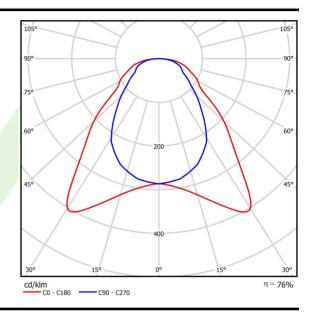

## Light and electrical data

| Light source                              | LED                                    |
|-------------------------------------------|----------------------------------------|
| Luminous flux LED [lm]                    | 4582                                   |
| LED power [W]                             | 26                                     |
| Luminaire luminous flux [lm]              | 3469                                   |
| Power of luminaire [W]                    | 29,3                                   |
| Luminaire's light efficiency [lm/W]       | 118,4                                  |
| Color of the light [K]                    | 4000                                   |
| CRI                                       | >80                                    |
| SDCM (LED sources)                        | 3                                      |
| Beam angle [°]                            | (C0-C180) / (C90-C270) - 93° / 82,6°   |
| Photobiological risk class (IEC/EN 62471) | RG0                                    |
| Protection against electric shock         | II                                     |
| Protection degree                         | IP65                                   |
| Voltage                                   | 220240 V, 5060 Hz                      |
| Lifetime of LED sources [h]               | 100000 (1) / 80000 (2)                 |
| Lx/By                                     | L70/B10 (1) / L80/B10 (2)              |
| Operating temperature range [°C]          | 5 ÷ 30                                 |
| Driver                                    | DIM DALI (EDD)                         |
| Power factor cos φ                        | >0,95                                  |
| Circuit load capacity                     | 20 (B10), 30 (B16), 32 (C10), 52 (C16) |

# A graph of light