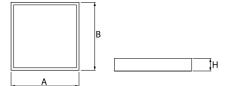

#### Mechanical data

| Assembly         | mounted in module ceilings, plasterboard ceilings (using accessories) or surface mounted (using accessories) |
|------------------|--------------------------------------------------------------------------------------------------------------|
| Material         | aluminum                                                                                                     |
| Color            | RAL 9016 (white)                                                                                             |
| Diffuser         | Micro-PRM (micro-prismatic diffuser PMMA)                                                                    |
| Impact resistant | IK04                                                                                                         |
| Dimensions [mm]  | 596 x 596 x 36                                                                                               |