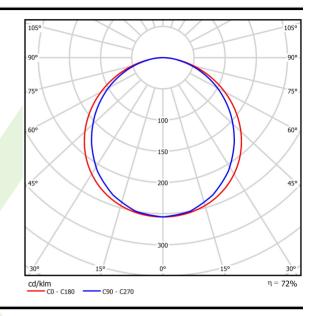

## Light and electrical data

| Light source                              | LED                                         |
|-------------------------------------------|---------------------------------------------|
| •                                         | 4582                                        |
| Luminous flux LED [lm]                    |                                             |
| LED power [W]                             | 26                                          |
| Luminaire luminous flux [lm]              | 3317                                        |
| Power of luminaire [W]                    | 29,3                                        |
| Luminaire's light efficiency [lm/W]       | 113,2                                       |
| Color of the light [K]                    | 4000                                        |
| CRI                                       | >80                                         |
| SDCM (LED sources)                        | 3                                           |
| Beam angle [°]                            | (C0-C180) / (C90-C270) - 115,4° /<br>107,6° |
| Photobiological risk class (IEC/EN 62471) | RG0                                         |
| Protection against electric shock         | II                                          |
| Protection degree                         | IP65                                        |
| Voltage                                   | 220240 V, 5060 Hz                           |
| Lifetime of LED sources [h]               | 100000 (1) / 80000 (2)                      |
| Lx/By                                     | L70/B10 (1) / L80/B10 (2)                   |
| Operating temperature range [°C]          | 5 ÷ 30                                      |
| Driver                                    | DIM DALI (EDD)                              |
| Power factor cos φ                        | >0,95                                       |
| Circuit load capacity                     | 20 (B10), 30 (B16), 32 (C10), 52 (C16)      |