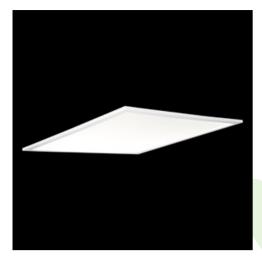

### **Description**

Modern LED panel for installation in suspended ceilings or directly on the ceiling. Equipped with the highly efficient LED sources. Luminary body made from aluminum. PMMA opal diffuser. Colour of luminary - white. Luminary dedicated for the public use structure like offices, conference rooms, classrooms, lecture halls etc. The level of protection against solid substances, dust and moisture penetration is IP65.

#### Mechanical data

| Assembly         | mounted in module ceilings, plasterboard<br>ceilings (using accessories) or surface<br>mounted (using accessories) |
|------------------|--------------------------------------------------------------------------------------------------------------------|
| Material         | aluminum                                                                                                           |
| Color            | RAL 9016 (white)                                                                                                   |
| Diffuser         | PLX (PMMA opal)                                                                                                    |
| Impact resistant | IK04                                                                                                               |
| Dimensions [mm]  | 596 x 596 x 36                                                                                                     |