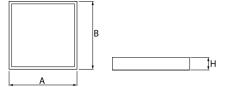

#### Mechanical data

| Assembly         | mounted in module ceilings, plasterboard<br>ceilings (using accessories) or surface<br>mounted (using accessories) |
|------------------|--------------------------------------------------------------------------------------------------------------------|
| Material         | aluminum                                                                                                           |
| Color            | RAL 9016 (white)                                                                                                   |
| Diffuser         | PLX (PMMA opal)                                                                                                    |
| Impact resistant | IK04                                                                                                               |
| Dimensions [mm]  | 596 x 596 x 36                                                                                                     |