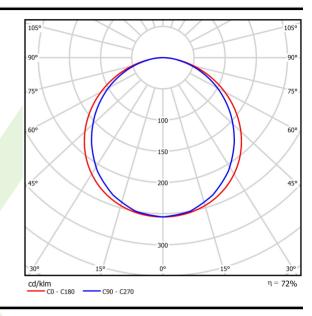

## Light and electrical data

| Light source                              | LED                                         |
|-------------------------------------------|---------------------------------------------|
| Luminous flux LED [lm]                    | 6198                                        |
|                                           | 34                                          |
| LED power [W]                             | •                                           |
| Luminaire luminous flux [lm]              | 4487                                        |
| Power of luminaire [W]                    | 45,6                                        |
| Luminaire's light efficiency [lm/W]       | 98,4                                        |
| Color of the light [K]                    | 4000                                        |
| CRI                                       | >80                                         |
| SDCM (LED sources)                        | 3                                           |
| Beam angle [°]                            | (C0-C180) / (C90-C270) - 115,4° /<br>107,6° |
| Photobiological risk class (IEC/EN 62471) | RG0                                         |
| Protection against electric shock         | II                                          |
| Protection degree                         | IP65                                        |
| Voltage                                   | 220240 V, 5060 Hz                           |
| Lifetime of LED sources [h]               | 100000 (1) / 80000 (2)                      |
| Lx/By                                     | L70/B10 (1) / L80/B10 (2)                   |
| Operating temperature range [°C]          | 5 ÷ 30                                      |
| Driver                                    | DIM DALI (EDD)                              |
| Power factor cos φ                        | >0,95                                       |
| Circuit load capacity                     | 12 (B10), 20 (B16), 20 (C10), 32 (C16)      |