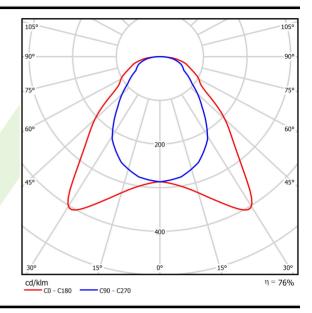

## Light and electrical data

| Light source                              | LED                                    |
|-------------------------------------------|----------------------------------------|
| Luminous flux LED [lm]                    | 3479                                   |
| LED power [W]                             | 18                                     |
| Luminaire luminous flux [lm]              | 2634                                   |
| Power of luminaire [W]                    | 21                                     |
| Luminaire's light efficiency [lm/W]       | 125,4                                  |
| Color of the light [K]                    | 4000                                   |
| CRI                                       | >80                                    |
| SDCM (LED sources)                        | 3                                      |
| Beam angle [°]                            | (C0-C180) / (C90-C270) - 93° / 82,6°   |
| Photobiological risk class (IEC/EN 62471) | RG0                                    |
| Protection against electric shock         | II                                     |
| Protection degree                         | IP65                                   |
| Voltage                                   | 220240 V, 5060 Hz                      |
| Lifetime of LED sources [h]               | 100000 (1) / 80000 (2)                 |
| Lx/By                                     | L70/B10 (1) / L80/B10 (2)              |
| Operating temperature range [°C]          | 5 ÷ 30                                 |
| Driver                                    | DIM DALI (EDD)                         |
| Power factor cos φ                        | >0,95                                  |
| Circuit load capacity                     | 33 (B10), 55 (B16), 42 (C10), 67 (C16) |

# A graph of light