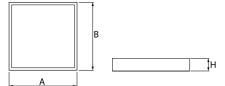

#### Mechanical data

| Assembly         | mounted in module ceilings, plasterboard ceilings (using accessories) or surface mounted (using accessories) |
|------------------|--------------------------------------------------------------------------------------------------------------|
| Material         | aluminum                                                                                                     |
| Color            | RAL 9016 (white)                                                                                             |
| Diffuser         | Micro-PRM (micro-prismatic diffuser PMMA)                                                                    |
| Impact resistant | IK04                                                                                                         |
| Dimensions [mm]  | 596 x 596 x 36                                                                                               |