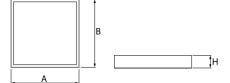

#### Mechanical data

| Assembly         | mounted in module ceilings, plasterboard ceilings (using accessories) or surface mounted (using accessories) |
|------------------|--------------------------------------------------------------------------------------------------------------|
| Material         | aluminum                                                                                                     |
| Color            | RAL 9016 (white)                                                                                             |
| Diffuser         | Micro-PRM (micro-prismatic diffuser PMMA)                                                                    |
| Impact resistant | IK04                                                                                                         |
| Weight [kg]      | 5,7                                                                                                          |
| Dimensions [mm]  | 596 x 596 x 36                                                                                               |