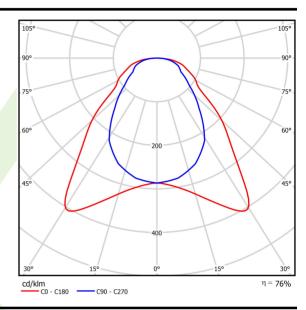

## Light and electrical data

| Light source                              | LED                                    |
|-------------------------------------------|----------------------------------------|
| Luminous flux LED [lm]                    | 3479                                   |
| LED power [W]                             | 18                                     |
| Luminaire luminous flux [lm]              | 2634                                   |
| Power of luminaire [W]                    | 21                                     |
| Luminaire's light efficiency [lm/W]       | 125,4                                  |
| Color of the light [K]                    | 4000                                   |
| CRI                                       | >80                                    |
| SDCM (LED sources)                        | 3                                      |
| Beam angle [°]                            | (C0-C180) / (C90-C270) - 93° / 82,6°   |
| Photobiological risk class (IEC/EN 62471) | RG0                                    |
| Protection against electric shock         | II                                     |
| Protection degree                         | IP65                                   |
| Voltage                                   | 220240 V, 5060 Hz                      |
| Lifetime of LED sources [h]               | 100000 (1) / 80000 (2)                 |
| Lx/By                                     | L70/B10 (1) / L80/B10 (2)              |
| Operating temperature range [°C]          | 5 ÷ 30                                 |
| Driver                                    | standard on/off (E)                    |
| Power factor cos φ                        | >0,95                                  |
| Circuit load capacity                     | 29 (B10), 47 (B16), 49 (C10), 79 (C16) |

# A graph of light