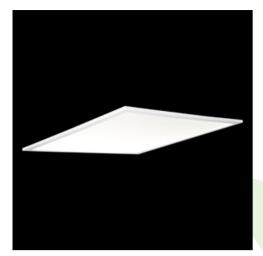

### **Description**

Modern LED panel for installation in suspended ceilings or directly on the ceiling. Equipped with the highly efficient LED sources. Luminary body made from aluminum. PMMA opal diffuser. Colour of luminary - white. Luminary dedicated for the public use structure like offices, conference rooms, classrooms, lecture halls etc. The level of protection against solid substances, dust and moisture penetration is IP65.

#### Mechanical data

| Assembly         | mounted in module ceilings, plasterboard ceilings (using accessories) or surface mounted (using accessories) |
|------------------|--------------------------------------------------------------------------------------------------------------|
| Material         | aluminum                                                                                                     |
| Color            | RAL 9016 (white)                                                                                             |
| Diffuser         | Micro-PRM (micro-prismatic diffuser PMMA)                                                                    |
| Impact resistant | IK04                                                                                                         |
| Weight [kg]      | 6,3                                                                                                          |
| Dimensions [mm]  | 596 x 596 x 36                                                                                               |