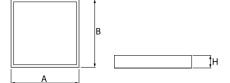

#### Mechanical data

| Assembly         | mounted in module ceilings, plasterboard ceilings (using accessories) or surface mounted (using accessories) |
|------------------|--------------------------------------------------------------------------------------------------------------|
| Material         | aluminum                                                                                                     |
| Color            | RAL 9016 (white)                                                                                             |
| Diffuser         | Micro-PRM (micro-prismatic diffuser PMMA)                                                                    |
| Impact resistant | IK04                                                                                                         |
| Weight [kg]      | 6,3                                                                                                          |
| Dimensions [mm]  | 596 x 596 x 36                                                                                               |