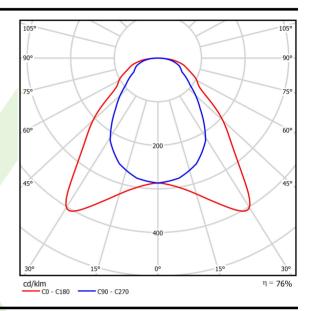

## Light and electrical data

| Light source                              | LED                                        |
|-------------------------------------------|--------------------------------------------|
| Luminous flux LED [lm]                    | 4582                                       |
| LED power [W]                             | 26                                         |
| Luminaire luminous flux [lm]              | 3469                                       |
| Power of luminaire [W]                    | 29,3                                       |
| Luminaire's light efficiency [lm/W]       | 118,4                                      |
| Color of the light [K]                    | 4000                                       |
| CRI                                       | >80                                        |
| SDCM (LED sources)                        | 3                                          |
| Beam angle [°]                            | (C0-C180) / (C90-C270) - 93° / 82,6°       |
| Photobiological risk class (IEC/EN 62471) | RG0                                        |
| Protection against electric shock         | II                                         |
| Protection degree                         | IP65                                       |
| Voltage                                   | 220240 V, 5060 Hz                          |
| Lifetime of LED sources [h]               | 100000 (1) / 80000 (2)                     |
| Lx/By                                     | L70/B10 (1) / L80/B10 (2)                  |
| Operating temperature range [°C]          | 5 ÷ 30                                     |
| Driver                                    | standard on/off (E)                        |
| Power factor cos φ                        | >0,95                                      |
| Circuit load capacity                     | 39 (B10), 62 (B16), 65 (C10), 104<br>(C16) |

# A graph of light