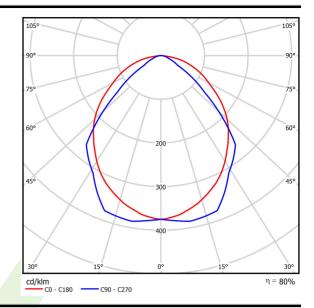

## Light and electrical data

| Light source                        | LED                                     |
|-------------------------------------|-----------------------------------------|
| Luminous flux LED [lm]              | 8330                                    |
| LED power [W]                       | 51                                      |
| Luminaire luminous flux [lm]        | 6649                                    |
| Power of luminaire [W]              | 57                                      |
| Luminaire's light efficiency [lm/W] | 116,6                                   |
| Color of the light [K]              | 4000                                    |
| CRI                                 | >80                                     |
| SDCM (LED sources)                  | 3                                       |
| Beam angle [°]                      | (C0-C180) / (C90-C270) - 100,4° / 90,8° |
| Protection against electric shock   | I                                       |
| Protection degree                   | IP20                                    |
| Voltage                             | 220240 V, 5060 Hz                       |
| Lifetime of LED sources [h]         | 100000 (1) / 147000 (2)                 |
| Lx/By                               | L80/B10 (1) / L70/B50 (2)               |
| Operating temperature range [°C]    | 5 ÷ 30                                  |
| Driver                              | standard on/off (E)                     |
| Power factor cos φ                  | >0,95                                   |
| Circuit load capacity               | 16 (B10), 26 (B16), 23 (C10), 37 (C16)  |

# A graph of light