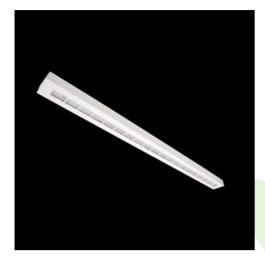

### **Description**

LED luminary dedicated to be mounted on suspended modular ceilings or using an adaptor frame in plasterboard ceilings (Aruna Slim M LED), directly on the ceiling (Aruna Slim Surface LED) or using slings (Aruna Slim Suspended LED). Equipped with highly efficient LED light sources. Symmetric or asymmetric light distribution. Housing made of steel sheet. Standard colour of the luminary is white. Colour rendering index CRI: 80.

## Mechanical data

| Assembly         | mounted in module ceilings or using an<br>adaptor frame in plasterboard ceilings |
|------------------|----------------------------------------------------------------------------------|
| Material         | steel sheet                                                                      |
| Color            | RAL 9016 (white)                                                                 |
| Diffuser         | OPTICS (optical system based on lenses)                                          |
| Impact resistant | IK04                                                                             |
| Dimensions [mm]  | 1193 x 80 x 40                                                                   |