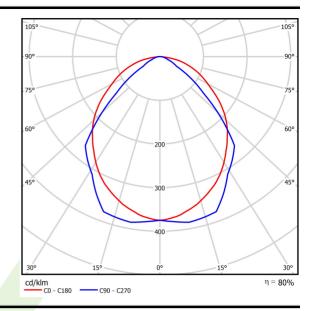

## Light and electrical data

| Light source                        | LED                                     |
|-------------------------------------|-----------------------------------------|
| Luminous flux LED [lm]              | 4565                                    |
| LED power [W]                       | 23,4                                    |
| Luminaire luminous flux [lm]        | 3644                                    |
| Power of luminaire [W]              | 24,7                                    |
| Luminaire's light efficiency [lm/W] | 147,5                                   |
| Color of the light [K]              | 4000                                    |
| CRI                                 | >80                                     |
| SDCM (LED sources)                  | 3                                       |
| Beam angle [°]                      | (C0-C180) / (C90-C270) - 100,4° / 90,8° |
| Protection against electric shock   | I                                       |
| Protection degree                   | IP20                                    |
| Voltage                             | 220240 V, 5060 Hz                       |
| Lifetime of LED sources [h]         | 100000 (1) / 147000 (2)                 |
| Lx/By                               | L80/B10 (1) / L70/B50 (2)               |
| Operating temperature range [°C]    | 5 ÷ 30                                  |
| Driver                              | standard on/off (E)                     |
| Power factor cos φ                  | >0,95                                   |
| Circuit load capacity               | 30 (B10), 48 (B16), 43 (C10), 70 (C16)  |

# A graph of light