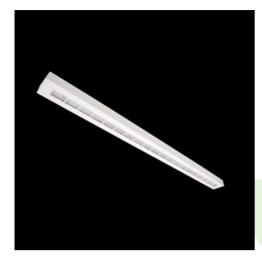

#### **Description**

LED luminary dedicated to be mounted on suspended modular ceilings or using an adaptor frame in plasterboard ceilings (Aruna Slim M LED), directly on the ceiling (Aruna Slim Surface LED) or using slings (Aruna Slim Suspended LED). Equipped with highly efficient LED light sources. Symmetric or asymmetric light distribution. Housing made of steel sheet. Standard colour of the luminary is white. Colour rendering index CRI: 80.

### Mechanical data

| Assembly         | mounted in module ceilings or using an<br>adaptor frame in plasterboard ceilings |
|------------------|----------------------------------------------------------------------------------|
| Material         | steel sheet                                                                      |
| Color            | RAL 9016 (white)                                                                 |
| Diffuser         | OPTICS (optical system based on lenses)                                          |
| Impact resistant | IK04                                                                             |
| Weight [kg]      | 2,65                                                                             |
| Dimensions [mm]  | 1193 x 80 x 40                                                                   |