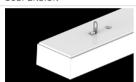

#### **Description**

LED luminary dedicated to be mounted on suspended modular ceilings or using an adaptor frame in plasterboard ceilings (Aruna Slim M LED), directly on the ceiling (Aruna Slim Surface LED) or using slings (Aruna Slim Suspended LED). Equipped with highly efficient LED light sources. Symmetric or asymmetric light distribution. Housing made of steel sheet. Standard colour of the luminary is white. Colour rendering index CRI: 80.

### Mechanical data

| Assembly         | mounted in module ceilings or using an<br>adaptor frame in plasterboard ceilings |
|------------------|----------------------------------------------------------------------------------|
| Material         | steel sheet                                                                      |
| Color            | RAL 9016 (white)                                                                 |
| Diffuser         | OPTICS (optical system based on lenses)                                          |
| Impact resistant | IK04                                                                             |
| Weight [kg]      | 2,65                                                                             |
| Dimensions [mm]  | 1193 x 80 x 40                                                                   |