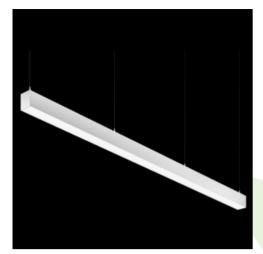

## **Description**

Light fitting made out of aluminium profile. Simple luminaire construction (no mounting plates or LED plates). LEDs in the standard version are mounted by inserting them into the slot in the middle of the profile. Direct (down) light distribution. Available optical systems: PMMA opal diffuser (PLX), microprismatic PMMA (Micro-PRM). The luminaire is available in a line version. Available colors: anodized aluminum, black RAL 9005, white RAL 9016 or any color from the RAL palette on request. Gray, white or black polycarbonate end caps. Plastic (HIPS) or aluminium plate masking the electronics compartment (only in luminaires with direct distribution). Possibility to use an aluminum snap-on aluminum cover and increase the IP rating to IP40. The use of luminaires typically for offices, public utility rooms, communication / common areas in multi-family buildings.

| Mechanical data | <u> </u>                                                                                                                                                                                                                                                                                                                                                                                                                                                                                                                                                                                                                                                                                                                                                                                                                                                                                                                                                                                                                                                                                                                                                                                                                                                                                                                                                                                                                                                                                                                                                                                                                                                                                                                                                                                                                                                                                                                                                                                                                                                                                                                       | Assembly         | directly mounted to ceiling construction or<br>surface mounted on slings using accessories |
|-----------------|--------------------------------------------------------------------------------------------------------------------------------------------------------------------------------------------------------------------------------------------------------------------------------------------------------------------------------------------------------------------------------------------------------------------------------------------------------------------------------------------------------------------------------------------------------------------------------------------------------------------------------------------------------------------------------------------------------------------------------------------------------------------------------------------------------------------------------------------------------------------------------------------------------------------------------------------------------------------------------------------------------------------------------------------------------------------------------------------------------------------------------------------------------------------------------------------------------------------------------------------------------------------------------------------------------------------------------------------------------------------------------------------------------------------------------------------------------------------------------------------------------------------------------------------------------------------------------------------------------------------------------------------------------------------------------------------------------------------------------------------------------------------------------------------------------------------------------------------------------------------------------------------------------------------------------------------------------------------------------------------------------------------------------------------------------------------------------------------------------------------------------|------------------|--------------------------------------------------------------------------------------------|
| Δ               | <u> </u>                                                                                                                                                                                                                                                                                                                                                                                                                                                                                                                                                                                                                                                                                                                                                                                                                                                                                                                                                                                                                                                                                                                                                                                                                                                                                                                                                                                                                                                                                                                                                                                                                                                                                                                                                                                                                                                                                                                                                                                                                                                                                                                       | Material         | aluminum                                                                                   |
| <u> </u>        | , and the second | Color            | anodised aluminum                                                                          |
|                 |                                                                                                                                                                                                                                                                                                                                                                                                                                                                                                                                                                                                                                                                                                                                                                                                                                                                                                                                                                                                                                                                                                                                                                                                                                                                                                                                                                                                                                                                                                                                                                                                                                                                                                                                                                                                                                                                                                                                                                                                                                                                                                                                | Diffuser         | PLX (PMMA opal)                                                                            |
|                 |                                                                                                                                                                                                                                                                                                                                                                                                                                                                                                                                                                                                                                                                                                                                                                                                                                                                                                                                                                                                                                                                                                                                                                                                                                                                                                                                                                                                                                                                                                                                                                                                                                                                                                                                                                                                                                                                                                                                                                                                                                                                                                                                | Impact resistant | IK04                                                                                       |
|                 |                                                                                                                                                                                                                                                                                                                                                                                                                                                                                                                                                                                                                                                                                                                                                                                                                                                                                                                                                                                                                                                                                                                                                                                                                                                                                                                                                                                                                                                                                                                                                                                                                                                                                                                                                                                                                                                                                                                                                                                                                                                                                                                                | Dimensions [mm]  | 1690 x 60 x 72                                                                             |