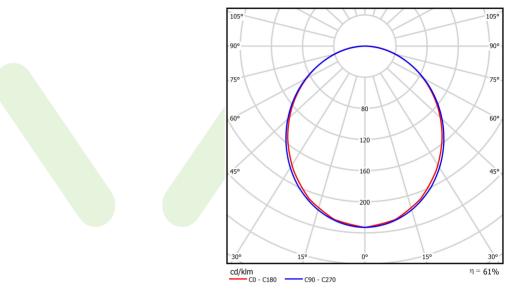

### Light and electrical data

| Light source                              | LED                                      |
|-------------------------------------------|------------------------------------------|
| Luminous flux LED [lm]                    | 6420                                     |
| LED power [W]                             | 33,3                                     |
| Luminaire luminous flux [lm]              | 3922,6                                   |
| Power of luminaire [W]                    | 37,8                                     |
| Luminaire's light efficiency [lm/W]       | 103,8                                    |
| Color of the light [K]                    | 3000                                     |
| CRI                                       | >80                                      |
| SDCM (LED sources)                        | 3                                        |
| Beam angle [°]                            | (C0-C180) / (C90-C270) - 103,4° / 104,8° |
| Photobiological risk class (IEC/EN 62471) | RG0                                      |
| Protection against electric shock         | I                                        |
| Protection degree                         | IP40                                     |
| Voltage                                   | 220240 V, 5060 Hz                        |
| Lifetime of LED sources [h]               | 90000                                    |
| Lx/By                                     | L80/B10                                  |
| Operating temperature range [°C]          | 5 ÷ 35                                   |
| Driver                                    | DIM DALI (EDD)                           |
| Power factor cos φ                        | >0,95                                    |
| Circuit load capacity                     | 17 (B10), 28 (B16), 26 (C10), 41 (C16)   |

# A graph of light