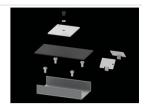

| Dimensions [mm]  | 1690 x 60 x 72                                                                             |

# A graph of light









#### **Accessories**

Index 6E1-500KWAN1P-5

Name SUSPENSION NEW TYPE-A 24 LENGHT 1,5M WIRE 5X 1-POINT



Index 19.2118.0006.24

Name X-LINE PRO COMPACT LINE L-DOWN SURFACE FRONT+END SET 24



Index 19.3272.1205.00

Name SUSPENSION NEW TYPE-E LENGHT-1,5 METER WITHOUT WIRE 1-POINT



Index 19.2118.0007.24

Name X-LINE PRO COMPACT LINE L-DOWN SURFACE MIDDLE SET 24



Index 19.2118.0001.24

Name X-LINE PRO COMPACT LINE L-DOWN FRONT+END SET 24



Index 19.2118.0003.24

Name X-LINE PRO COMPACT LINE L-DOWN MIDDLE SET 24