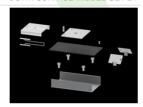

Name SUSPENSION NEW TYPE-E LENGHT-1,5 METER WITHOUT WIRE 1-POINT

Index 19.2118.0007.24

Name X-LINE PRO COMPACT LINE L-DOWN SURFACE MIDDLE SET 24

Index 19.2118.0001.24

Name X-LINE PRO COMPACT LINE L-DOWN FRONT+END SET 24