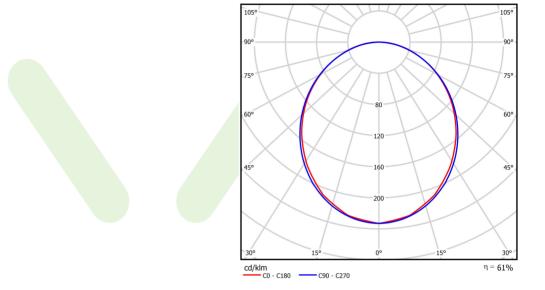

## Light and electrical data

| Light source                              | LED                                         |
|-------------------------------------------|---------------------------------------------|
| 3                                         | 3343                                        |
| Luminous flux LED [lm]                    |                                             |
| LED power [W]                             | 16,65                                       |
| Luminaire luminous flux [lm]              | 2042,6                                      |
| Power of luminaire [W]                    | 18,9                                        |
| Luminaire's light efficiency [lm/W]       | 108,1                                       |
| Color of the light [K]                    | 4000                                        |
| CRI                                       | >80                                         |
| SDCM (LED sources)                        | 3                                           |
| Beam angle [°]                            | (C0-C180) / (C90-C270) - 103,4° /<br>104,8° |
| Photobiological risk class (IEC/EN 62471) | RG0                                         |
| Protection against electric shock         | 1                                           |
| Protection degree                         | IP40                                        |
| Voltage                                   | 220240 V, 5060 Hz                           |
| Lifetime of LED sources [h]               | 90000                                       |
| Lx/By                                     | L80/B10                                     |
| Operating temperature range [°C]          | 5 ÷ 35                                      |
| Driver                                    | standard on/off (E)                         |
| Power factor cos φ                        | >0,95                                       |
| Circuit load capacity                     | 25 (B10), 40 (B16), 39 (C10), 62 (C16)      |

# A graph of light