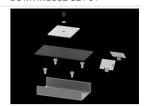

## **Description**

Light fitting made out of aluminium profile. Simple luminaire construction (no mounting plates or LED plates). LEDs in the standard version are mounted by inserting them into the slot in the middle of the profile. Direct (down) light distribution. Available optical systems: PMMA opal diffuser (PLX), microprismatic PMMA (Micro-PRM). The luminaire is available in a line version. Available colors: anodized aluminum, black RAL 9005, white RAL 9016 or any color from the RAL palette on request. Gray, white or black polycarbonate end caps. Plastic (HIPS) or aluminium plate masking the electronics compartment (only in luminaires with direct distribution). Possibility to use an aluminum snap-on aluminum cover and increase the IP rating to IP40. The use of luminaires typically for offices, public utility rooms, communication / common areas in multi-family buildings.

| Mechanical data | □ tu                                                                                                                                                                                                                                                                                                                                                                                                                                                                                                                                                                                                                                                                                                                                                                                                                                                                                                                                                                                                                                                                                                                                                                                                                                                                                                                                                                                                                                                                                                                                                                                                                                                                                                                                                                                                                                                                                                                                                                                                                                                                                                                           | Assembly         | directly mounted to ceiling construction or<br>surface mounted on slings using accessories |
|-----------------|--------------------------------------------------------------------------------------------------------------------------------------------------------------------------------------------------------------------------------------------------------------------------------------------------------------------------------------------------------------------------------------------------------------------------------------------------------------------------------------------------------------------------------------------------------------------------------------------------------------------------------------------------------------------------------------------------------------------------------------------------------------------------------------------------------------------------------------------------------------------------------------------------------------------------------------------------------------------------------------------------------------------------------------------------------------------------------------------------------------------------------------------------------------------------------------------------------------------------------------------------------------------------------------------------------------------------------------------------------------------------------------------------------------------------------------------------------------------------------------------------------------------------------------------------------------------------------------------------------------------------------------------------------------------------------------------------------------------------------------------------------------------------------------------------------------------------------------------------------------------------------------------------------------------------------------------------------------------------------------------------------------------------------------------------------------------------------------------------------------------------------|------------------|--------------------------------------------------------------------------------------------|
| Δ               | <u> </u>                                                                                                                                                                                                                                                                                                                                                                                                                                                                                                                                                                                                                                                                                                                                                                                                                                                                                                                                                                                                                                                                                                                                                                                                                                                                                                                                                                                                                                                                                                                                                                                                                                                                                                                                                                                                                                                                                                                                                                                                                                                                                                                       | Material         | aluminum                                                                                   |
| 1 × ×           | , and the second | Color            | RAL 9016 (white)                                                                           |
|                 |                                                                                                                                                                                                                                                                                                                                                                                                                                                                                                                                                                                                                                                                                                                                                                                                                                                                                                                                                                                                                                                                                                                                                                                                                                                                                                                                                                                                                                                                                                                                                                                                                                                                                                                                                                                                                                                                                                                                                                                                                                                                                                                                | Diffuser         | PLX (PMMA opal)                                                                            |
|                 |                                                                                                                                                                                                                                                                                                                                                                                                                                                                                                                                                                                                                                                                                                                                                                                                                                                                                                                                                                                                                                                                                                                                                                                                                                                                                                                                                                                                                                                                                                                                                                                                                                                                                                                                                                                                                                                                                                                                                                                                                                                                                                                                | Impact resistant | IK04                                                                                       |
|                 |                                                                                                                                                                                                                                                                                                                                                                                                                                                                                                                                                                                                                                                                                                                                                                                                                                                                                                                                                                                                                                                                                                                                                                                                                                                                                                                                                                                                                                                                                                                                                                                                                                                                                                                                                                                                                                                                                                                                                                                                                                                                                                                                | Dimensions [mm]  | 848 x 60 x 72                                                                              |