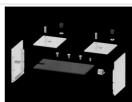

## **Description**

Light fitting made out of aluminium profile. Simple luminaire construction (no mounting plates or LED plates). LEDs in the standard version are mounted by inserting them into the slot in the middle of the profile. Direct (down) light distribution. Available optical systems: PMMA opal diffuser (PLX), microprismatic PMMA (Micro-PRM). The luminaire is available in a line version. Available colors: anodized aluminum, black RAL 9005, white RAL 9016 or any color from the RAL palette on request. Gray, white or black polycarbonate end caps. Plastic (HIPS) or aluminium plate masking the electronics compartment (only in luminaires with direct distribution). Possibility to use an aluminum snap-on aluminum cover and increase the IP rating to IP40. The use of luminaires typically for offices, public utility rooms, communication / common areas in multi-family buildings.

| Mechanical data | □ tu                                                                                                                                                                                                                                                                                                                                                                                                                                                                                                                                                                                                                                                                                                                                                                                                                                                                                                                                                                                                                                                                                                                                                                                                                                                                                                                                                                                                                                                                                                                                                                                                                                                                                                                                                                                                                                                                                                                                                                                                                                                                                                                           | Assembly         | directly mounted to ceiling construction or<br>surface mounted on slings using accessories |
|-----------------|--------------------------------------------------------------------------------------------------------------------------------------------------------------------------------------------------------------------------------------------------------------------------------------------------------------------------------------------------------------------------------------------------------------------------------------------------------------------------------------------------------------------------------------------------------------------------------------------------------------------------------------------------------------------------------------------------------------------------------------------------------------------------------------------------------------------------------------------------------------------------------------------------------------------------------------------------------------------------------------------------------------------------------------------------------------------------------------------------------------------------------------------------------------------------------------------------------------------------------------------------------------------------------------------------------------------------------------------------------------------------------------------------------------------------------------------------------------------------------------------------------------------------------------------------------------------------------------------------------------------------------------------------------------------------------------------------------------------------------------------------------------------------------------------------------------------------------------------------------------------------------------------------------------------------------------------------------------------------------------------------------------------------------------------------------------------------------------------------------------------------------|------------------|--------------------------------------------------------------------------------------------|
| Δ               | <u> </u>                                                                                                                                                                                                                                                                                                                                                                                                                                                                                                                                                                                                                                                                                                                                                                                                                                                                                                                                                                                                                                                                                                                                                                                                                                                                                                                                                                                                                                                                                                                                                                                                                                                                                                                                                                                                                                                                                                                                                                                                                                                                                                                       | Material         | aluminum                                                                                   |
| 1 × ×           | , and the second | Color            | RAL 9016 (white)                                                                           |
|                 |                                                                                                                                                                                                                                                                                                                                                                                                                                                                                                                                                                                                                                                                                                                                                                                                                                                                                                                                                                                                                                                                                                                                                                                                                                                                                                                                                                                                                                                                                                                                                                                                                                                                                                                                                                                                                                                                                                                                                                                                                                                                                                                                | Diffuser         | PLX (PMMA opal)                                                                            |
|                 |                                                                                                                                                                                                                                                                                                                                                                                                                                                                                                                                                                                                                                                                                                                                                                                                                                                                                                                                                                                                                                                                                                                                                                                                                                                                                                                                                                                                                                                                                                                                                                                                                                                                                                                                                                                                                                                                                                                                                                                                                                                                                                                                | Impact resistant | IK04                                                                                       |
|                 |                                                                                                                                                                                                                                                                                                                                                                                                                                                                                                                                                                                                                                                                                                                                                                                                                                                                                                                                                                                                                                                                                                                                                                                                                                                                                                                                                                                                                                                                                                                                                                                                                                                                                                                                                                                                                                                                                                                                                                                                                                                                                                                                | Dimensions [mm]  | 848 x 60 x 72                                                                              |