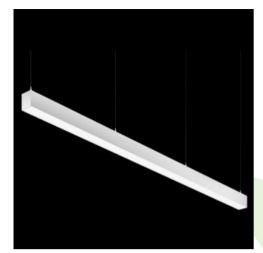

## **Description**

Light fitting made out of aluminium profile. Simple luminaire construction (no mounting plates or LED plates). LEDs in the standard version are mounted by inserting them into the slot in the middle of the profile. Direct (down) light distribution. Available optical systems: PMMA opal diffuser (PLX), microprismatic PMMA (Micro-PRM). The luminaire is available in a line version. Available colors: anodized aluminum, black RAL 9005, white RAL 9016 or any color from the RAL palette on request. Gray, white or black polycarbonate end caps. Plastic (HIPS) or aluminium plate masking the electronics compartment (only in luminaires with direct distribution). Possibility to use an aluminum snap-on aluminum cover and increase the IP rating to IP40. The use of luminaires typically for offices, public utility rooms, communication / common areas in multi-family buildings.

| Mechanical data | □ tu                                                                                                                                                                                                                                                                                                                                                                                                                                                                                                                                                                                                                                                                                                                                                                                                                                                                                                                                                                                                                                                                                                                                                                                                                                                                                                                                                                                                                                                                                                                                                                                                                                                                                                                                                                                                                                                                                                                                                                                                                                                                                                                           | Assembly         | directly mounted to ceiling construction or<br>surface mounted on slings using accessories |
|-----------------|--------------------------------------------------------------------------------------------------------------------------------------------------------------------------------------------------------------------------------------------------------------------------------------------------------------------------------------------------------------------------------------------------------------------------------------------------------------------------------------------------------------------------------------------------------------------------------------------------------------------------------------------------------------------------------------------------------------------------------------------------------------------------------------------------------------------------------------------------------------------------------------------------------------------------------------------------------------------------------------------------------------------------------------------------------------------------------------------------------------------------------------------------------------------------------------------------------------------------------------------------------------------------------------------------------------------------------------------------------------------------------------------------------------------------------------------------------------------------------------------------------------------------------------------------------------------------------------------------------------------------------------------------------------------------------------------------------------------------------------------------------------------------------------------------------------------------------------------------------------------------------------------------------------------------------------------------------------------------------------------------------------------------------------------------------------------------------------------------------------------------------|------------------|--------------------------------------------------------------------------------------------|
| Δ               | <u> </u>                                                                                                                                                                                                                                                                                                                                                                                                                                                                                                                                                                                                                                                                                                                                                                                                                                                                                                                                                                                                                                                                                                                                                                                                                                                                                                                                                                                                                                                                                                                                                                                                                                                                                                                                                                                                                                                                                                                                                                                                                                                                                                                       | Material         | aluminum                                                                                   |
| 1 × ×           | , and the second | Color            | RAL 9016 (white)                                                                           |
|                 |                                                                                                                                                                                                                                                                                                                                                                                                                                                                                                                                                                                                                                                                                                                                                                                                                                                                                                                                                                                                                                                                                                                                                                                                                                                                                                                                                                                                                                                                                                                                                                                                                                                                                                                                                                                                                                                                                                                                                                                                                                                                                                                                | Diffuser         | PLX (PMMA opal)                                                                            |
|                 |                                                                                                                                                                                                                                                                                                                                                                                                                                                                                                                                                                                                                                                                                                                                                                                                                                                                                                                                                                                                                                                                                                                                                                                                                                                                                                                                                                                                                                                                                                                                                                                                                                                                                                                                                                                                                                                                                                                                                                                                                                                                                                                                | Impact resistant | IK04                                                                                       |
|                 |                                                                                                                                                                                                                                                                                                                                                                                                                                                                                                                                                                                                                                                                                                                                                                                                                                                                                                                                                                                                                                                                                                                                                                                                                                                                                                                                                                                                                                                                                                                                                                                                                                                                                                                                                                                                                                                                                                                                                                                                                                                                                                                                | Dimensions [mm]  | 848 x 60 x 72                                                                              |

### **Accessories**

Index 19.3272.0301.34

Name SUSPENSION NEW TYPE-A 34 LENGHT 1,5M WIRE 3X 1-POINT

Index 19.2118.0006.34

Name X-LINE PRO COMPACT LINE L-DOWN SURFACE FRONT+END SET 34

Index 19.3272.1205.00

Name SUSPENSION NEW TYPE-E LENGHT-1,5 METER WITHOUT WIRE 1-POINT