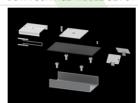

## **Description**

Light fitting made out of aluminium profile. Simple luminaire construction (no mounting plates or LED plates). LEDs in the standard version are mounted by inserting them into the slot in the middle of the profile. Direct (down) light distribution. Available optical systems: PMMA opal diffuser (PLX), microprismatic PMMA (Micro-PRM). The luminaire is available in a line version. Available colors: anodized aluminum, black RAL 9005, white RAL 9016 or any color from the RAL palette on request. Gray, white or black polycarbonate end caps. Plastic (HIPS) or aluminium plate masking the electronics compartment (only in luminaires with direct distribution). Possibility to use an aluminum snap-on aluminum cover and increase the IP rating to IP40. The use of luminaires typically for offices, public utility rooms, communication / common areas in multi-family buildings.

| Mechanical data | □ tu                                                                                                                                                                                                                                                                                                                                                                                                                                                                                                                                                                                                                                                                                                                                                                                                                                                                                                                                                                                                                                                                                                                                                                                                                                                                                                                                                                                                                                                                                                                                                                                                                                                                                                                                                                                                                                                                                                                                                                                                                                                                                                                           | Assembly         | directly mounted to ceiling construction or<br>surface mounted on slings using accessories |
|-----------------|--------------------------------------------------------------------------------------------------------------------------------------------------------------------------------------------------------------------------------------------------------------------------------------------------------------------------------------------------------------------------------------------------------------------------------------------------------------------------------------------------------------------------------------------------------------------------------------------------------------------------------------------------------------------------------------------------------------------------------------------------------------------------------------------------------------------------------------------------------------------------------------------------------------------------------------------------------------------------------------------------------------------------------------------------------------------------------------------------------------------------------------------------------------------------------------------------------------------------------------------------------------------------------------------------------------------------------------------------------------------------------------------------------------------------------------------------------------------------------------------------------------------------------------------------------------------------------------------------------------------------------------------------------------------------------------------------------------------------------------------------------------------------------------------------------------------------------------------------------------------------------------------------------------------------------------------------------------------------------------------------------------------------------------------------------------------------------------------------------------------------------|------------------|--------------------------------------------------------------------------------------------|
| Δ               | <u> </u>                                                                                                                                                                                                                                                                                                                                                                                                                                                                                                                                                                                                                                                                                                                                                                                                                                                                                                                                                                                                                                                                                                                                                                                                                                                                                                                                                                                                                                                                                                                                                                                                                                                                                                                                                                                                                                                                                                                                                                                                                                                                                                                       | Material         | aluminum                                                                                   |
| 1 × ×           | , and the second | Color            | RAL 9016 (white)                                                                           |
|                 |                                                                                                                                                                                                                                                                                                                                                                                                                                                                                                                                                                                                                                                                                                                                                                                                                                                                                                                                                                                                                                                                                                                                                                                                                                                                                                                                                                                                                                                                                                                                                                                                                                                                                                                                                                                                                                                                                                                                                                                                                                                                                                                                | Diffuser         | PLX (PMMA opal)                                                                            |
|                 |                                                                                                                                                                                                                                                                                                                                                                                                                                                                                                                                                                                                                                                                                                                                                                                                                                                                                                                                                                                                                                                                                                                                                                                                                                                                                                                                                                                                                                                                                                                                                                                                                                                                                                                                                                                                                                                                                                                                                                                                                                                                                                                                | Impact resistant | IK04                                                                                       |
|                 |                                                                                                                                                                                                                                                                                                                                                                                                                                                                                                                                                                                                                                                                                                                                                                                                                                                                                                                                                                                                                                                                                                                                                                                                                                                                                                                                                                                                                                                                                                                                                                                                                                                                                                                                                                                                                                                                                                                                                                                                                                                                                                                                | Dimensions [mm]  | 848 x 60 x 72                                                                              |