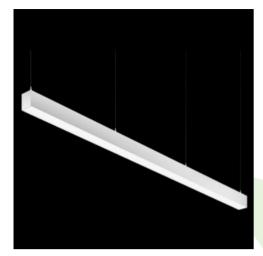

## **Description**

Light fitting made out of aluminium profile. Simple luminaire construction (no mounting plates or LED plates). LEDs in the standard version are mounted by inserting them into the slot in the middle of the profile. Direct (down) light distribution. Available optical systems: PMMA opal diffuser (PLX), microprismatic PMMA (Micro-PRM). The luminaire is available in a line version. Available colors: anodized aluminum, black RAL 9005, white RAL 9016 or any color from the RAL palette on request. Gray, white or black polycarbonate end caps. Plastic (HIPS) or aluminium plate masking the electronics compartment (only in luminaires with direct distribution). Possibility to use an aluminum snap-on aluminum cover and increase the IP rating to IP40. The use of luminaires typically for offices, public utility rooms, communication / common areas in multi-family buildings.

| Mechanical data | □ tu                                                                                                                                                                                                                                                                                                                                                                                                                                                                                                                                                                                                                                                                                                                                                                                                                                                                                                                                                                                                                                                                                                                                                                                                                                                                                                                                                                                                                                                                                                                                                                                                                                                                                                                                                                                                                                                                                                                                                                                                                                                                                                                           | Assembly         | directly mounted to ceiling construction or<br>surface mounted on slings using accessories |
|-----------------|--------------------------------------------------------------------------------------------------------------------------------------------------------------------------------------------------------------------------------------------------------------------------------------------------------------------------------------------------------------------------------------------------------------------------------------------------------------------------------------------------------------------------------------------------------------------------------------------------------------------------------------------------------------------------------------------------------------------------------------------------------------------------------------------------------------------------------------------------------------------------------------------------------------------------------------------------------------------------------------------------------------------------------------------------------------------------------------------------------------------------------------------------------------------------------------------------------------------------------------------------------------------------------------------------------------------------------------------------------------------------------------------------------------------------------------------------------------------------------------------------------------------------------------------------------------------------------------------------------------------------------------------------------------------------------------------------------------------------------------------------------------------------------------------------------------------------------------------------------------------------------------------------------------------------------------------------------------------------------------------------------------------------------------------------------------------------------------------------------------------------------|------------------|--------------------------------------------------------------------------------------------|
| Δ               | <u> </u>                                                                                                                                                                                                                                                                                                                                                                                                                                                                                                                                                                                                                                                                                                                                                                                                                                                                                                                                                                                                                                                                                                                                                                                                                                                                                                                                                                                                                                                                                                                                                                                                                                                                                                                                                                                                                                                                                                                                                                                                                                                                                                                       | Material         | aluminum                                                                                   |
| 1 × ×           | , and the second | Color            | RAL 9016 (white)                                                                           |
|                 |                                                                                                                                                                                                                                                                                                                                                                                                                                                                                                                                                                                                                                                                                                                                                                                                                                                                                                                                                                                                                                                                                                                                                                                                                                                                                                                                                                                                                                                                                                                                                                                                                                                                                                                                                                                                                                                                                                                                                                                                                                                                                                                                | Diffuser         | PLX (PMMA opal)                                                                            |
|                 |                                                                                                                                                                                                                                                                                                                                                                                                                                                                                                                                                                                                                                                                                                                                                                                                                                                                                                                                                                                                                                                                                                                                                                                                                                                                                                                                                                                                                                                                                                                                                                                                                                                                                                                                                                                                                                                                                                                                                                                                                                                                                                                                | Impact resistant | IK04                                                                                       |
|                 |                                                                                                                                                                                                                                                                                                                                                                                                                                                                                                                                                                                                                                                                                                                                                                                                                                                                                                                                                                                                                                                                                                                                                                                                                                                                                                                                                                                                                                                                                                                                                                                                                                                                                                                                                                                                                                                                                                                                                                                                                                                                                                                                | Dimensions [mm]  | 848 x 60 x 72                                                                              |