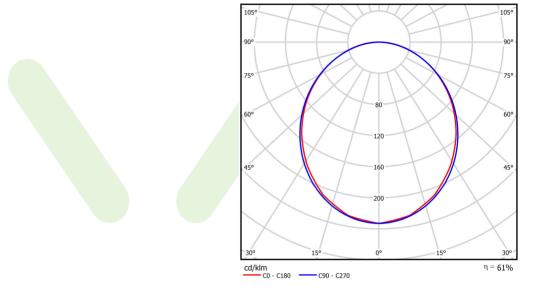

## Light and electrical data

| Light course                              | LED                                         |
|-------------------------------------------|---------------------------------------------|
| Light source                              |                                             |
| Luminous flux LED [lm]                    | 3210                                        |
| LED power [W]                             | 16,65                                       |
| Luminaire luminous flux [lm]              | 1961,3                                      |
| Power of luminaire [W]                    | 18,9                                        |
| Luminaire's light efficiency [lm/W]       | 103,8                                       |
| Color of the light [K]                    | 3000                                        |
| CRI                                       | >80                                         |
| SDCM (LED sources)                        | 3                                           |
| Beam angle [°]                            | (C0-C180) / (C90-C270) - 103,4° /<br>104,8° |
| Photobiological risk class (IEC/EN 62471) | RG0                                         |
| Protection against electric shock         | I                                           |
| Protection degree                         | IP40                                        |
| Voltage                                   | 220240 V, 5060 Hz                           |
| Lifetime of LED sources [h]               | 90000                                       |
| Lx/By                                     | L80/B10                                     |
| Operating temperature range [°C]          | 5 ÷ 35                                      |
| Driver                                    | standard on/off (E)                         |
|                                           |                                             |
| Power factor cos φ                        | >0,95                                       |

# A graph of light