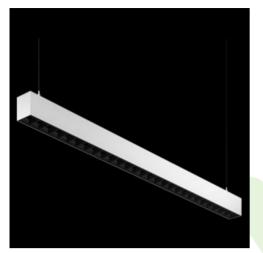

## Product: X-LINE PRO 8000 LOUVER E 24 840 LINE / L-2240MM Index: 19.2110.3541.24

## Description

Light fitting made out of aluminium profile. Simple luminaire construction (no mounting plates or LED plates). LEDs in the standard version are mounted by inserting them into the slot in the middle of the profile. Direct (down) light distribution. Available optical systems: anti-glare louvre (silver, white or black on request). The luminaire is available in a line version. Available colors: anodized aluminum, black RAL 9005, white RAL 9016 or any color from the RAL palette on request. Gray, white or black polycarbonate end caps. Plastic plate (HIPS) masking the electronics compartment (only in luminaires with direct distribution). Possibility to use an aluminum snap-on aluminum cover. The use of luminaires typically for offices.

| Mechanical data  | H<br>H<br>H<br>H<br>H | Assembly<br>Material<br>Color<br>Diffuser<br>Impact resistant<br>Dimensions [mm] | directly mounted to ceiling construction or<br>surface mounted on slings using accessories<br>aluminum<br>anodised aluminum<br>LOUVER (anti-glare louver)<br>IK04<br>2240 x 60 x 70                                                                                                                                                                                                                                                                                                                                                                                                                                                                                                                                                                                                                                                                                                                                                                                                                                                                                                                                                                                                                                                                                                                                                                                                                                                                                                                                                                                                                                                                                                                                                                                                                                                                                                                                                                                                                                                                                                                                                                                                                                                                                                                                                                                                                                                                                                                                                                                                                                                                                                                                                                                                                                                                                                                                                                                                                                                                                                                                                                                                                                                                                                                       |
|------------------|-----------------------|----------------------------------------------------------------------------------|-----------------------------------------------------------------------------------------------------------------------------------------------------------------------------------------------------------------------------------------------------------------------------------------------------------------------------------------------------------------------------------------------------------------------------------------------------------------------------------------------------------------------------------------------------------------------------------------------------------------------------------------------------------------------------------------------------------------------------------------------------------------------------------------------------------------------------------------------------------------------------------------------------------------------------------------------------------------------------------------------------------------------------------------------------------------------------------------------------------------------------------------------------------------------------------------------------------------------------------------------------------------------------------------------------------------------------------------------------------------------------------------------------------------------------------------------------------------------------------------------------------------------------------------------------------------------------------------------------------------------------------------------------------------------------------------------------------------------------------------------------------------------------------------------------------------------------------------------------------------------------------------------------------------------------------------------------------------------------------------------------------------------------------------------------------------------------------------------------------------------------------------------------------------------------------------------------------------------------------------------------------------------------------------------------------------------------------------------------------------------------------------------------------------------------------------------------------------------------------------------------------------------------------------------------------------------------------------------------------------------------------------------------------------------------------------------------------------------------------------------------------------------------------------------------------------------------------------------------------------------------------------------------------------------------------------------------------------------------------------------------------------------------------------------------------------------------------------------------------------------------------------------------------------------------------------------------------------------------------------------------------------------------------------------------------|
| A graph of light |                       |                                                                                  | $105^{\circ} \\ 90^{\circ} \\ 75^{\circ} \\ 60^{\circ} \\ 45^{\circ} \\ 45^{\circ} \\ 48^{\circ} \\ 320 \\ 48^{\circ} \\ 48^{\circ} \\ 48^{\circ} \\ 50^{\circ} \\ 15^{\circ} \\ 320 \\ 60^{\circ} \\ 60^{\circ}$ |
|                  |                       |                                                                                  |                                                                                                                                                                                                                                                                                                                                                                                                                                                                                                                                                                                                                                                                                                                                                                                                                                                                                                                                                                                                                                                                                                                                                                                                                                                                                                                                                                                                                                                                                                                                                                                                                                                                                                                                                                                                                                                                                                                                                                                                                                                                                                                                                                                                                                                                                                                                                                                                                                                                                                                                                                                                                                                                                                                                                                                                                                                                                                                                                                                                                                                                                                                                                                                                                                                                                                           |