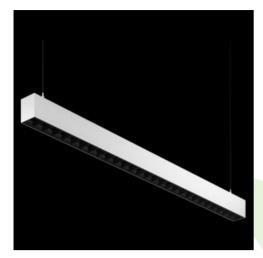

Product: X-LINE PRO 6000 LOUVER E 24 830 LINE / L-1680MM

Index: 19.2110.3431.24

### **Description**

Light fitting made out of aluminium profile. Simple luminaire construction (no mounting plates or LED plates). LEDs in the standard version are mounted by inserting them into the slot in the middle of the profile. Direct (down) light distribution. Available optical systems: anti-glare louvre (silver, white or black on request). The luminaire is available in a line version. Available colors: anodized aluminum, black RAL 9005, white RAL 9016 or any color from the RAL palette on request. Gray, white or black polycarbonate end caps. Plastic plate (HIPS) masking the electronics compartment (only in luminaires with direct distribution). Possibility to use an aluminum snap-on aluminum cover. The use of luminaires typically for offices.

| Mechanical data | □──tн                                                                                                                                                                                                                                                                                                                                                                                                                                                                                                                                                                                                                                                                                                                                                                                                                                                                                                                                                                                                                                                                                                                                                                                                                                                                                                                                                                                                                                                                                                                                                                                                                                                                                                                                                                                                                                                                                                                                                                                                                                                                                                                          | Assembly         | directly mounted to ceiling construction or<br>surface mounted on slings using accessories |
|-----------------|--------------------------------------------------------------------------------------------------------------------------------------------------------------------------------------------------------------------------------------------------------------------------------------------------------------------------------------------------------------------------------------------------------------------------------------------------------------------------------------------------------------------------------------------------------------------------------------------------------------------------------------------------------------------------------------------------------------------------------------------------------------------------------------------------------------------------------------------------------------------------------------------------------------------------------------------------------------------------------------------------------------------------------------------------------------------------------------------------------------------------------------------------------------------------------------------------------------------------------------------------------------------------------------------------------------------------------------------------------------------------------------------------------------------------------------------------------------------------------------------------------------------------------------------------------------------------------------------------------------------------------------------------------------------------------------------------------------------------------------------------------------------------------------------------------------------------------------------------------------------------------------------------------------------------------------------------------------------------------------------------------------------------------------------------------------------------------------------------------------------------------|------------------|--------------------------------------------------------------------------------------------|
| Δ               | <u> </u>                                                                                                                                                                                                                                                                                                                                                                                                                                                                                                                                                                                                                                                                                                                                                                                                                                                                                                                                                                                                                                                                                                                                                                                                                                                                                                                                                                                                                                                                                                                                                                                                                                                                                                                                                                                                                                                                                                                                                                                                                                                                                                                       | Material         | aluminum                                                                                   |
|                 | , and the second | Color            | anodised aluminum                                                                          |
|                 |                                                                                                                                                                                                                                                                                                                                                                                                                                                                                                                                                                                                                                                                                                                                                                                                                                                                                                                                                                                                                                                                                                                                                                                                                                                                                                                                                                                                                                                                                                                                                                                                                                                                                                                                                                                                                                                                                                                                                                                                                                                                                                                                | Diffuser         | LOUVER (anti-glare louver)                                                                 |
|                 |                                                                                                                                                                                                                                                                                                                                                                                                                                                                                                                                                                                                                                                                                                                                                                                                                                                                                                                                                                                                                                                                                                                                                                                                                                                                                                                                                                                                                                                                                                                                                                                                                                                                                                                                                                                                                                                                                                                                                                                                                                                                                                                                | Impact resistant | IK04                                                                                       |
|                 |                                                                                                                                                                                                                                                                                                                                                                                                                                                                                                                                                                                                                                                                                                                                                                                                                                                                                                                                                                                                                                                                                                                                                                                                                                                                                                                                                                                                                                                                                                                                                                                                                                                                                                                                                                                                                                                                                                                                                                                                                                                                                                                                | Dimensions [mm]  | 1680 x 60 x 70                                                                             |