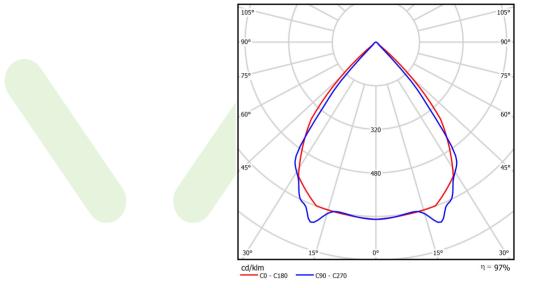

## Light and electrical data

| Light source                              | LED                                    |
|-------------------------------------------|----------------------------------------|
| Luminous flux LED [lm]                    | 6318                                   |
| LED power [W]                             | 33,6                                   |
| Luminaire luminous flux [lm]              | 6134,8                                 |
| Power of luminaire [W]                    | 38,2                                   |
| Luminaire's light efficiency [lm/W]       | 160,6                                  |
| Color of the light [K]                    | 3000                                   |
| CRI                                       | >80                                    |
| SDCM (LED sources)                        | 3                                      |
| Beam angle [°]                            | (C0-C180) / (C90-C270) - 82,4° / 76,2° |
| Photobiological risk class (IEC/EN 62471) | RG0                                    |
| Protection against electric shock         | I                                      |
| Protection degree                         | IP40                                   |
| Voltage                                   | 220240 V, 5060 Hz                      |
| Lifetime of LED sources [h]               | 100000                                 |
| Lx/By                                     | L80/B10                                |
| Operating temperature range [°C]          | 5 ÷ 35                                 |
| Driver                                    | standard on/off (E)                    |
| Power factor cos φ                        | >0,95                                  |
| Circuit load capacity                     | 25 (B10), 40 (B16), 39 (C10), 62 (C16) |

# A graph of light