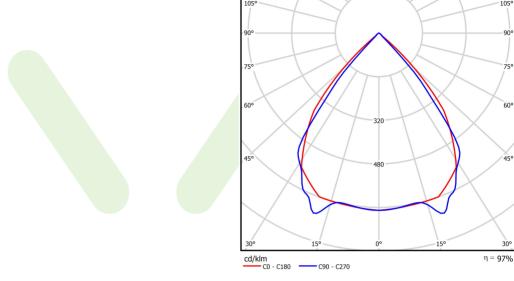

## Light and electrical data

| Light course                              | LED                                       |
|-------------------------------------------|-------------------------------------------|
| Light source                              |                                           |
| Luminous flux LED [lm]                    | 4212                                      |
| LED power [W]                             | 22,4                                      |
| Luminaire luminous flux [lm]              | 4089,9                                    |
| Power of luminaire [W]                    | 25,5                                      |
| Luminaire's light efficiency [lm/W]       | 160,4                                     |
| Color of the light [K]                    | 3000                                      |
| CRI                                       | >80                                       |
| SDCM (LED sources)                        | 3                                         |
| Beam angle [°]                            | (C0-C180) / (C90-C270) - 82,4° / 76,2°    |
| Photobiological risk class (IEC/EN 62471) | RG0                                       |
| Protection against electric shock         | I                                         |
| Protection degree                         | IP40                                      |
| Voltage                                   | 220240 V, 5060 Hz                         |
| Lifetime of LED sources [h]               | 100000                                    |
| Lx/By                                     | L80/B10                                   |
| Operating temperature range [°C]          | 5 ÷ 35                                    |
| Driver                                    | DIM DALI (EDD)                            |
| Power factor cos φ                        | >0,95                                     |
| Circuit load capacity                     | 17 (B10), 28 (B16), 26 (C10), 41<br>(C16) |

# A graph of light