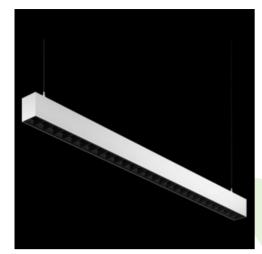

## **Description**

Light fitting made out of aluminium profile. Simple luminaire construction (no mounting plates or LED plates). LEDs in the standard version are mounted by inserting them into the slot in the middle of the profile. Direct (down) light distribution. Available optical systems: anti-glare louvre (silver, white or black on request). The luminaire is available in a line version. Available colors: anodized aluminum, black RAL 9005, white RAL 9016 or any color from the RAL palette on request. Gray, white or black polycarbonate end caps. Plastic plate (HIPS) masking the electronics compartment (only in luminaires with direct distribution). Possibility to use an aluminum snap-on aluminum cover. The use of luminaires typically for offices.

| Mechanical data |                                                                                                                                                                                                                                                                                                                                                                                                                                                                                                                                                                                                                                                                                                                                                                                                                                                                                                                                                                                                                                                                                                                                                                                                                                                                                                                                                                                                                                                                                                                                                                                                                                                                                                                                                                                                                                                                                                                                                                                                                                                                                                                                | Assembly         | directly mounted to ceiling construction or<br>surface mounted on slings using accessories |
|-----------------|--------------------------------------------------------------------------------------------------------------------------------------------------------------------------------------------------------------------------------------------------------------------------------------------------------------------------------------------------------------------------------------------------------------------------------------------------------------------------------------------------------------------------------------------------------------------------------------------------------------------------------------------------------------------------------------------------------------------------------------------------------------------------------------------------------------------------------------------------------------------------------------------------------------------------------------------------------------------------------------------------------------------------------------------------------------------------------------------------------------------------------------------------------------------------------------------------------------------------------------------------------------------------------------------------------------------------------------------------------------------------------------------------------------------------------------------------------------------------------------------------------------------------------------------------------------------------------------------------------------------------------------------------------------------------------------------------------------------------------------------------------------------------------------------------------------------------------------------------------------------------------------------------------------------------------------------------------------------------------------------------------------------------------------------------------------------------------------------------------------------------------|------------------|--------------------------------------------------------------------------------------------|
| Δ               | □ <u></u>                                                                                                                                                                                                                                                                                                                                                                                                                                                                                                                                                                                                                                                                                                                                                                                                                                                                                                                                                                                                                                                                                                                                                                                                                                                                                                                                                                                                                                                                                                                                                                                                                                                                                                                                                                                                                                                                                                                                                                                                                                                                                                                      | Material         | aluminum                                                                                   |
|                 | , and the second | Color            | anodised aluminum                                                                          |
|                 |                                                                                                                                                                                                                                                                                                                                                                                                                                                                                                                                                                                                                                                                                                                                                                                                                                                                                                                                                                                                                                                                                                                                                                                                                                                                                                                                                                                                                                                                                                                                                                                                                                                                                                                                                                                                                                                                                                                                                                                                                                                                                                                                | Diffuser         | LOUVER (anti-glare louver)                                                                 |
|                 |                                                                                                                                                                                                                                                                                                                                                                                                                                                                                                                                                                                                                                                                                                                                                                                                                                                                                                                                                                                                                                                                                                                                                                                                                                                                                                                                                                                                                                                                                                                                                                                                                                                                                                                                                                                                                                                                                                                                                                                                                                                                                                                                | Impact resistant | IK04                                                                                       |
|                 |                                                                                                                                                                                                                                                                                                                                                                                                                                                                                                                                                                                                                                                                                                                                                                                                                                                                                                                                                                                                                                                                                                                                                                                                                                                                                                                                                                                                                                                                                                                                                                                                                                                                                                                                                                                                                                                                                                                                                                                                                                                                                                                                | Dimensions [mm]  | 1120 x 60 x 70                                                                             |