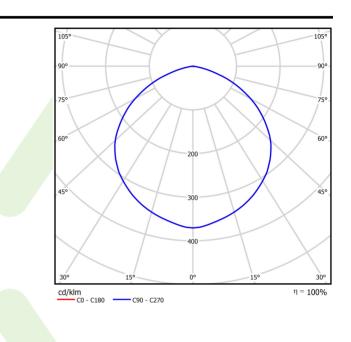

#### Light and electrical data

| Light source                              | LED                                |
|-------------------------------------------|------------------------------------|
| Luminous flux LED [Im]                    | 6825                               |
| LED power [W]                             | 39,8                               |
| Luminaire luminous flux [lm]              | 6142,5                             |
| Power of luminaire [W]                    | 46,8                               |
| Luminaire's light efficiency [lm/W]       | 131,3                              |
| Color of the light [K]                    | 4000                               |
| CRI                                       | >80                                |
| SDCM (LED sources)                        | 3                                  |
| Beam angle [°]                            | 120°                               |
| Photobiological risk class (IEC/EN 62471) | RG0                                |
| Protection against electric shock         | I                                  |
| Protection degree                         | IP65                               |
| Voltage                                   | 220240 V, 5060 Hz                  |
| Lifetime of LED sources [h]               | 100000 (1) / 64000 (2)             |
| Lx/By                                     | L70/B10 (1) / L80/B10 (2)          |
| Operating temperature range [°C]          | -20 ÷ 45                           |
| Driver                                    | standard on/off (E)                |
| Power factor $\cos \phi$                  | 0,95                               |
| Circuit load capacity                     | 4 (B10), 5 (B16), 5 (C10), 9 (C16) |
|                                           |                                    |

# A graph of light

| Assembly         | mounted on wall            |
|------------------|----------------------------|
| Material         | aluminum                   |
| Color            | RAL 9005 (black)           |
| Diffuser         | hardened transparent glass |
| Impact resistant | IK08                       |
| Weight [kg]      | 1,1                        |
| Dimensions [mm]  | 237 x 188 x 36             |