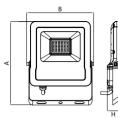

# A graph of light

| Assembly         | mounted on wall            |
|------------------|----------------------------|
| Material         | aluminum                   |
| Color            | RAL 9005 (black)           |
| Diffuser         | hardened transparent glass |
| Impact resistant | IK08                       |
| Weight [kg]      | 1,1                        |
| Dimensions [mm]  | 237 x 188 x 36             |