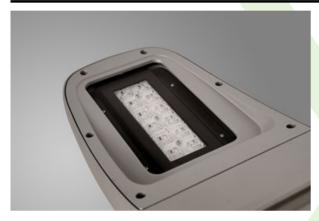

#### **Outdoor luminaires**

Powder painted aluminum cast housing highly weather proof. Luminaire is equipped with adjustable handle designed for mounting on posts and arms of 60 mm diameter. Level of tightness IP66. Diffuser is made of hardened glass. Following color temperatures are available: 4000 K. It is possible to program an autonomous multi-level or manual power reduction for specific customer needs by using a specialized power supply in the luminaire.

## Main parameters:

| Name                                  | Luminous flux LED [lm] | Power of luminaire [W] | Color [K] | Dimensions A x B x H [mm] |
|---------------------------------------|------------------------|------------------------|-----------|---------------------------|
| STREETPARK SMALL LED PREMIUM HO 8000  | 7675                   | 55 / 71 / 111          | 4000      | 620 x 260 x 188           |
| STREETPARK SMALL LED PREMIUM HE 11000 | 10780                  | 71                     | 4000      | 620 x 260 x 188           |
| STREETPARK SMALL LED PREMIUM HO 15000 | 15350                  | 111                    | 4000      | 620 x 260 x 188           |