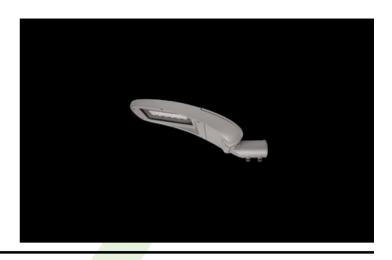

#### STREETPARK SMALL LED PREMIUM

#### **Outdoor luminaires**







Powder painted aluminum cast housing highly weather proof. Luminaire is equipped with adjustable handle designed for mounting on posts and arms of 60 mm diameter. Level of tightness IP66. Diffuser is made of hardened glass. Following color temperatures are available: 4000 K. It is possible to program an autonomous multi-level or manual power reduction for specific customer needs by using a specialized power supply in the luminaire.

















## Main parameters:

| Name                                  | Luminous flux LED [lm] | Power of luminaire [W] | Color [K] | Dimensions A x B x H [mm] |
|---------------------------------------|------------------------|------------------------|-----------|---------------------------|
| STREETPARK SMALL LED PREMIUM HO 8000  | 7675