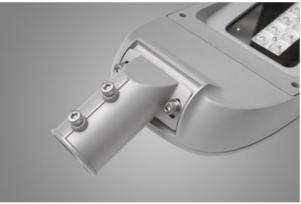

#### **Outdoor luminaires**

Powder painted aluminum cast housing highly weather proof. Luminaire is equipped with adjustable handle designed for mounting on posts and arms of 60 mm diameter. Level of tightness IP66. Diffuser is made of hardened glass. Following color temperatures are available: 4000 K. It is possible to program an autonomous multi-level or manual power reduction for specific customer needs by using a specialized power supply in the luminaire.

### **Mechanical features:**

| Assembly | mounted on poles           |
|----------|----------------------------|
| Material | aluminum                   |
| Color    | RAL 9006 (grey)            |
| Diffuser | hardened transparent glass |